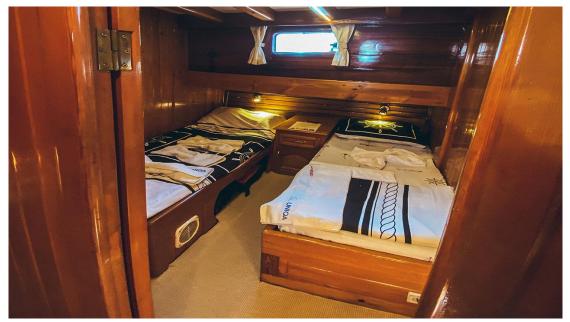

# **Specifications**

| Boat Name      | SUNRISE                       | Base Port       | Bodrum                        |
|----------------|-------------------------------|-----------------|-------------------------------|
| Builder        | BODRUM                        | Build/Refit     | 2004/2023                     |
| Length         | 25,00 m                       | Beam            | 7,00m                         |
| Cruising speed | 8 (Max speed 12)              | Consumption     | 250 Lt                        |
| Bathroom       | 7                             | Crew            | Captain, Stewardess, Deckhand |
| Cabins         | 4 Double, 5 Twin              | Guests cruising | 24 (sleeping 14)              |
| Water Toys     | Snorkeling equipments, seabob | Spoken Language | Turkish, English, Russian     |