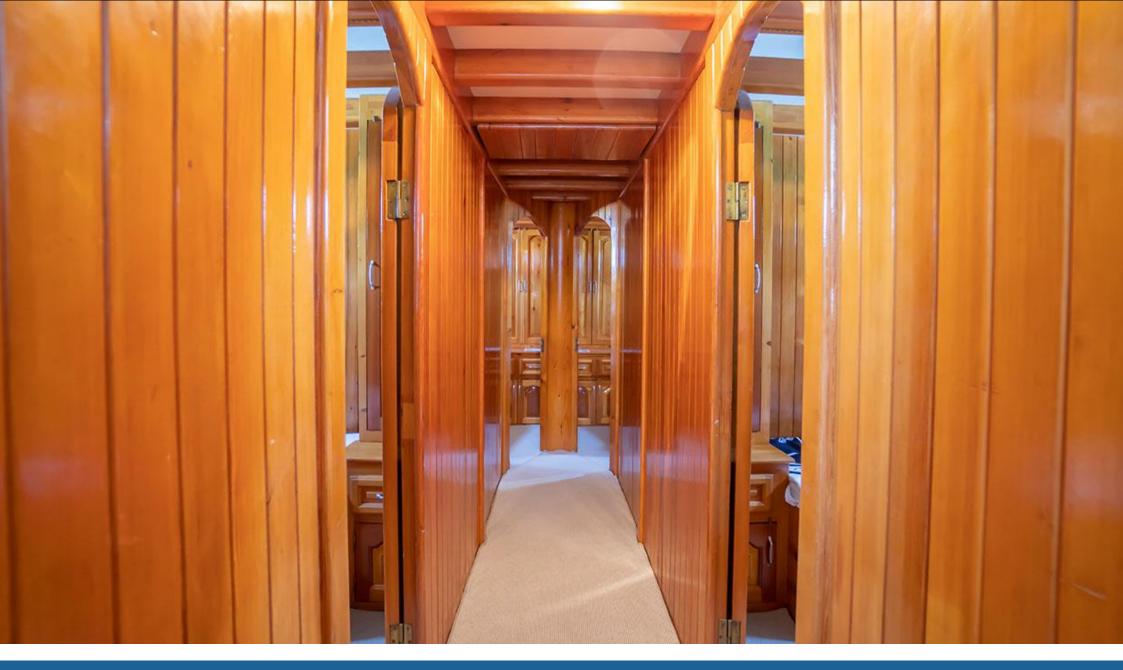

| Base Port       | Bodrum                        |
|----------------|-------------------------------|-----------------|-------------------------------|
| Builder        | BODRUM                        | Build/Refit     | 2004/2023                     |
| Length         | 25,00 m                       | Beam            | 7,00m                         |
| Cruising speed | 8 (Max speed 12)              | Consumption     | 250 Lt                        |
| Bathroom       | 7                             | Crew            | Captain, Stewardess, Deckhand |
| Cabins         | 4 Double, 5 Twin              | Guests cruising | 24 (sleeping 14)              |
| Water Toys     | Snorkeling equipments, seabob | Spoken Language | Turkish, English, Russian     |

























SUNRISE 25 METERS | 7 CABINS | GULET









## **Price INCLUDED**

Crew service, clean bed linen, guest insurance, Food, soft drinks and Alcoholic drinks (Beer and vine)

## Price DO NOT INCLUDED

Export alcohol, ice cream, chips, water sports, photo, Crew Tips.

#### **DAILY TOUR PRORAM:**

- 1-) Meteor Cave: The history of the Bodrum meteor cave, The Meteor cave was formed by a result of a meteorite falling in 1892. It is 35m wide and 60m deep. The meteorite, wich is buried in the ground, is covered with a layer of soil.
- 2-) Poyraz Aquarium: Turquoise Bay is a beautiful bay protected by the government where you can see the bottom of the sea at a depth of 20 meters. You can spot wild boars searching for food on the beach. Throw a piece of bread into the sea from the boat and then wa