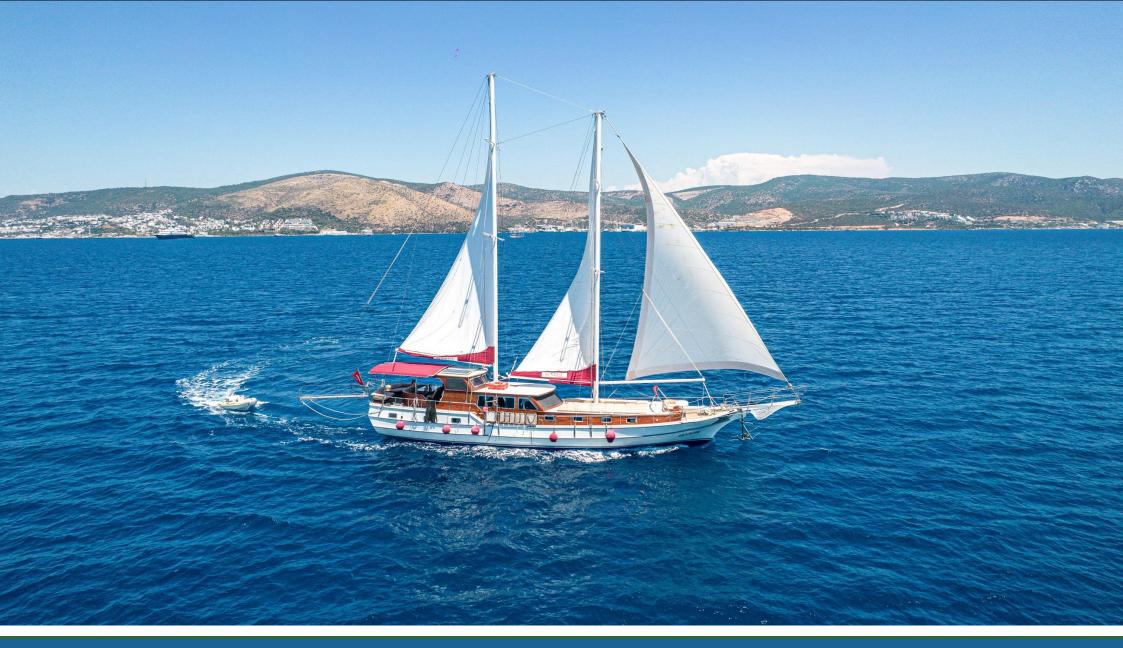

With its pleasant crew, the **SUNRISE** has all the comfort for long cruises on the Aegean Sea.

SUNRISE 25 METERS | 7 CABINS | GULET