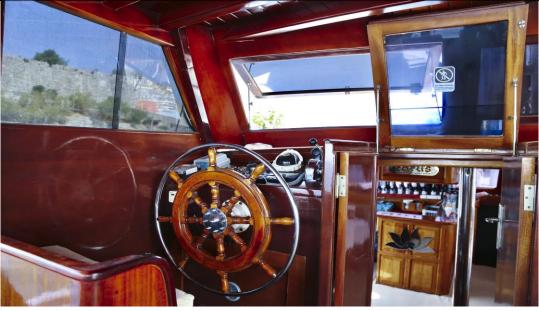

# **Specifications**

| Boat Name      | SUNRISE                       | Base Port       | Bodrum                        |
|----------------|-------------------------------|-----------------|-------------------------------|
| Builder        | BODRUM                        | Build/Refit     | 2004/2023                     |
| Length         | 25,00 m                       | Beam            | 7,00m                         |
| Cruising speed | 8 (Max speed 12)              | Consumption     | 250 Lt                        |
| Bathroom       | 7                             | Crew            | Captain, Stewardess, Deckhand |
| Cabins         | 4 Double, 5 Twin              | Guests cruising | 24 (sleeping 14)              |
| Water Toys     | Snorkeling equipments, seabob | Spoken Language | Turkish, English, Russian     |

SUNRISE 25 METERS | 7 CABINS | GULET