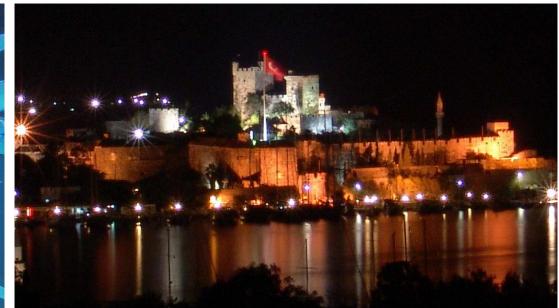

## **Prime Time Tour:**

- 1-) Bodrum Castle: When our boat goes in front of the Bodrum castle, the guide will give you information about the castle and then you can take pictures with a magnificent view.
- 2-) Aquarium: You can see many types of fish while swimming in the aquarium. then you will have a nice dinner.
- 3-)Sunset: After watching that famous Bodrum sunset, you return to the Bodrum with music.