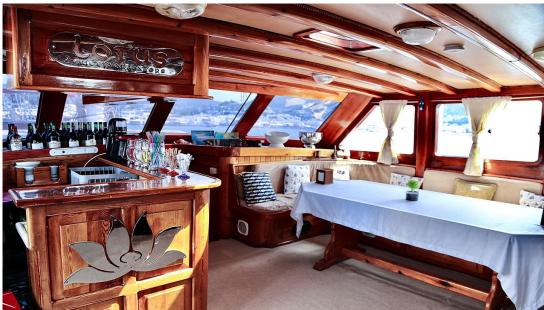

# **Specifications**

| Boat Name      | SUNRISE                       | Base Port       | Bodrum                        |
|----------------|-------------------------------|-----------------|-------------------------------|
| Builder        | BODRUM                        | Build/Refit     | 2004/2023                     |
| Length         | 25,00 m                       | Beam            | 7,00m                         |
| Cruising speed | 8 (Max speed 12)              | Consumption     | 250 Lt                        |
| Bathroom       | 7                             | Crew            | Captain, Stewardess, Deckhand |
| Cabins         | 4 Double, 5 Twin              | Guests cruising | 24 (sleeping 14)              |
| Water Toys     | Snorkeling equipments, seabob | Spoken Language | Turkish, English, Russian     |

SUNRISE 25 METERS | 7 CABINS | GULET