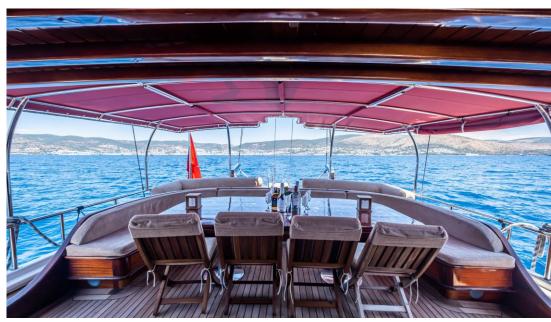

# **Specifications**

| Boat Name      | SUNRISE                       | Base Port       | Bodrum                        |
|----------------|-------------------------------|-----------------|-------------------------------|
| Builder        | BODRUM                        | Build/Refit     | 2004/2023                     |
| Length         | 25,00 m                       | Beam            | 7,00m                         |
| Cruising speed | 8 (Max speed 12)              | Consumption     | 250 Lt                        |
| Bathroom       | 7                             | Crew            | Captain, Stewardess, Deckhand |
| Cabins         | 4 Double, 5 Twin              | Guests cruising | 24 (sleeping 14)              |
| Water Toys     | Snorkeling equipments, seabob | Spoken Language | Turkish, English, Russian     |

SUNRISE 25 METERS | 7 CABINS | GULET