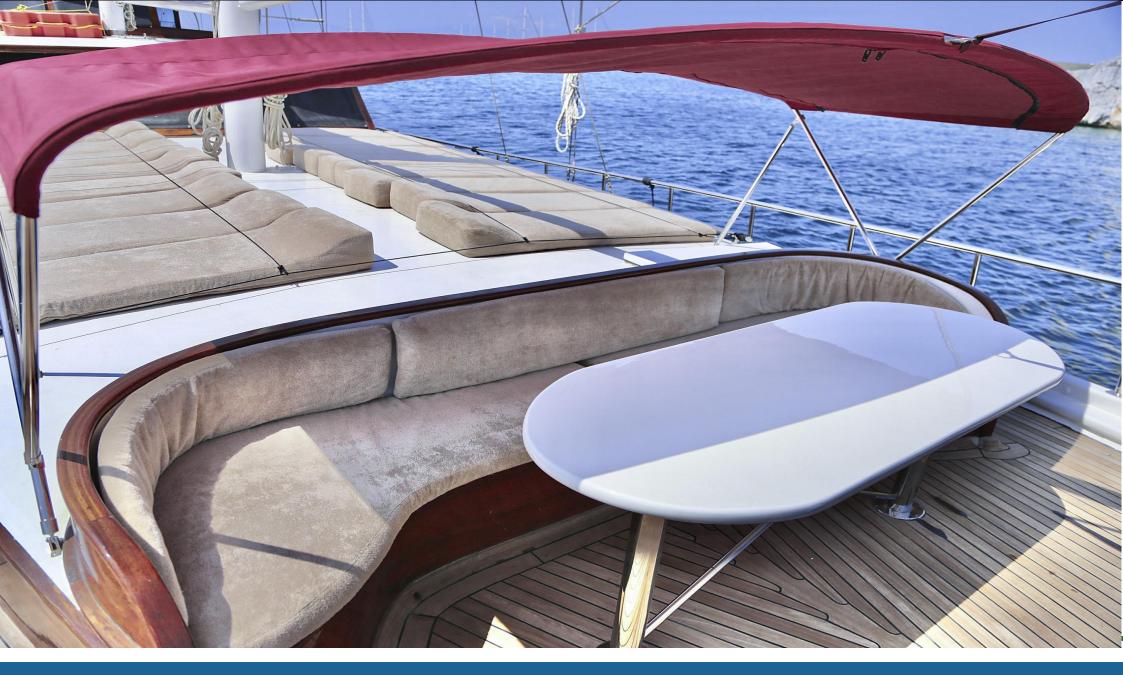

With its pleasant crew, the **SUNRISE** has all the comfort for long cruises on the Aegean Sea.

SUNRISE 25 METERS | 7 CABINS | GULET