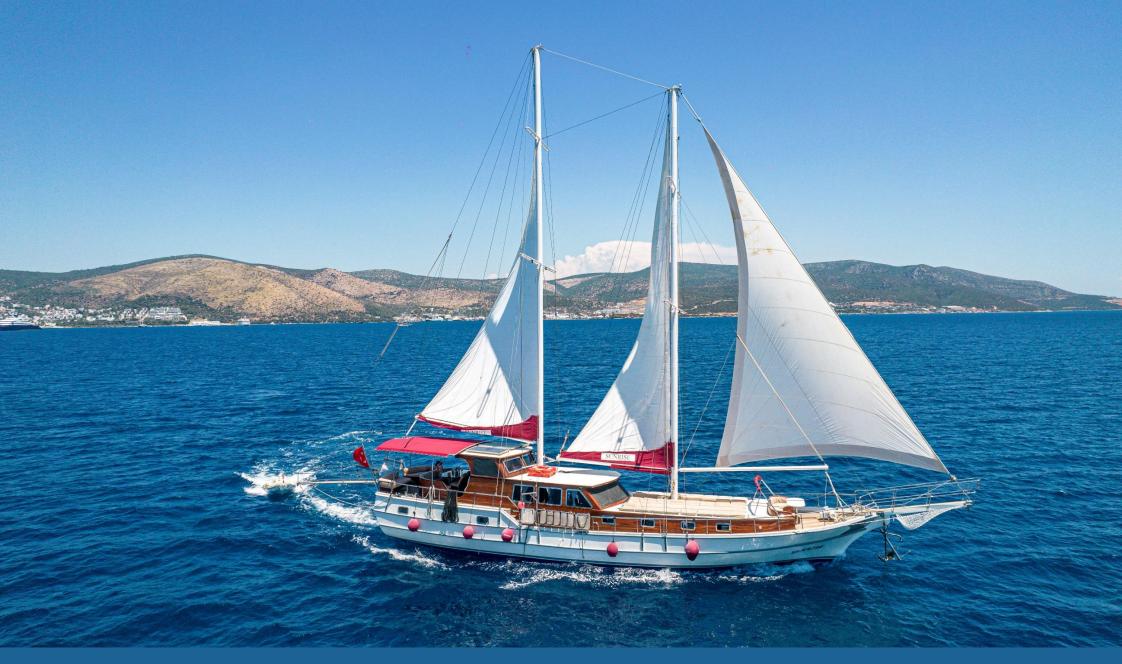

With its pleasant crew, the **SUNRISE** has all the comfort for long cruises on the Aegean Sea.

SUNRISE 25 METERS | 7 CABINS | GULET