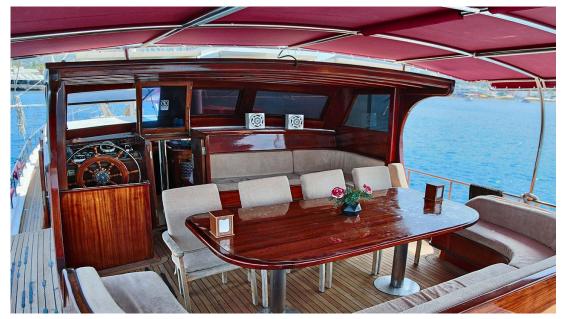

# **Specifications**

| Boat Name      | SUNRISE                       | Base Port       | Bodrum                        |
|----------------|-------------------------------|-----------------|-------------------------------|
| Builder        | BODRUM                        | Build/Refit     | 2004/2023                     |
| Length         | 25,00 m                       | Beam            | 7,00m                         |
| Cruising speed | 8 (Max speed 12)              | Consumption     | 250 Lt                        |
| Bathroom       | 7                             | Crew            | Captain, Stewardess, Deckhand |
| Cabins         | 4 Double, 5 Twin              | Guests cruising | 24 (sleeping 14)              |
| Water Toys     | Snorkeling equipments, seabob | Spoken Language | Turkish, English, Russian     |

SUNRISE 25 METERS | 7 CABINS | GULET