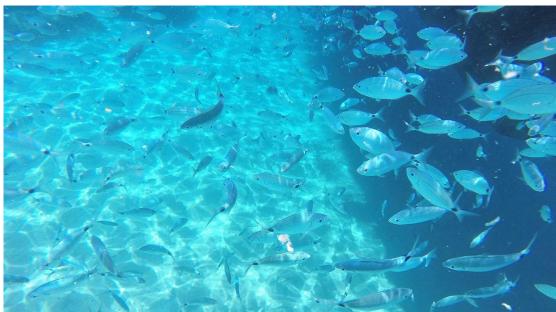

#### **DAILY TOUR PRORAM:**

- 1-) Meteor Cave: The history of the Bodrum meteor cave, The Meteor cave was formed by a result of a meteorite falling in 1892. It is 35m wide and 60m deep. The meteorite, wich is buried in the ground, is covered with a layer of soil.
- 2-) Poyraz Aquarium: Turquoise Bay is a beautiful bay protected by the government where you can see the bottom of the sea at a depth of 20 meters. You can spot wild boars searching for food on the beach. Throw a piece of bread into the sea from the boat and then watch the fish fight for it.
- 3-) Diver's Bay: It is a great place for snorkeling. It is one of the Symbol of Bodrum diving places.
- 4-) Rabbit Bay: Let yourself go in the sea! The sea is clean, refreshing and has a big beach. Also you can benefit of the Angel water sports activities in the Bay.