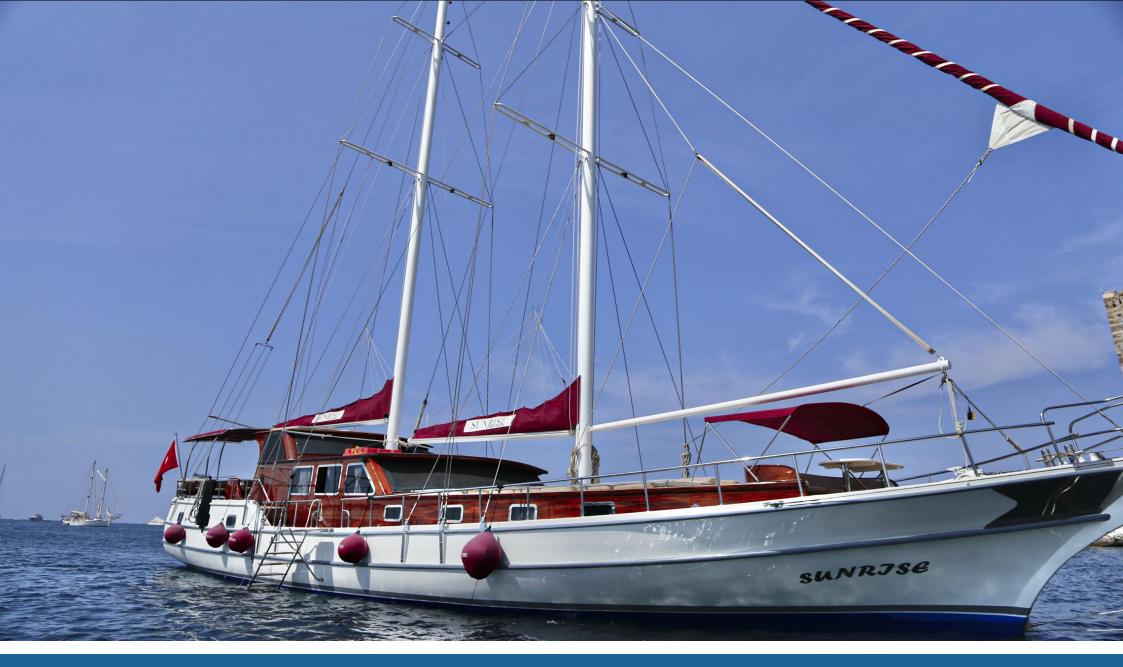

With its pleasant crew, the **SUNRISE** has all the comfort for long cruises on the Aegean Sea.

SUNRISE 25 METERS | 7 CABINS | GULET