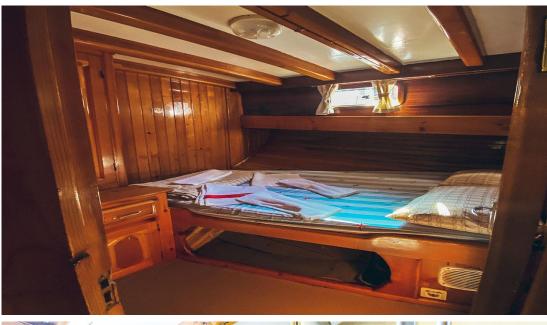

# **Specifications**

| Boat Name      | SUNRISE                       | Base Port       | Bodrum                        |
|----------------|-------------------------------|-----------------|-------------------------------|
| Builder        | BODRUM                        | Build/Refit     | 2004/2023                     |
| Length         | 25,00 m                       | Beam            | 7,00m                         |
| Cruising speed | 8 (Max speed 12)              | Consumption     | 250 Lt                        |
| Bathroom       | 7                             | Crew            | Captain, Stewardess, Deckhand |
| Cabins         | 4 Double, 5 Twin              | Guests cruising | 24 (sleeping 14)              |
| Water Toys     | Snorkeling equipments, seabob | Spoken Language | Turkish, English, Russian     |