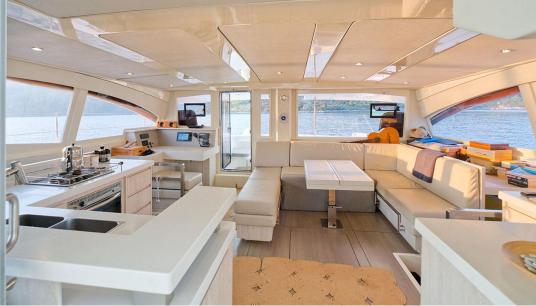

t       | Bodrum                        |
|----------------|-------------------------------|-----------------|-------------------------------|
| Builder        | LEOPARD                       | Build/Refit     | 2018                          |
| Length         | 15,00 m                       | Beam            | 8,00m                         |
| Cruising speed | 10 (Max speed 12)             | Consumption     | 200 Lt                        |
| Bathroom       | 3                             | Crew            | Captain, Stewardess, Deckhand |
| Cabins         | 2 Double,1 VIP                | Guests cruising | 12(sleeping 6)                |
| Water Toys     | Snorkeling equipments, seabob | Spoken Language | Turkish, English, Russian     |











15 METERS | 3 CABINS | CATAMARAN





















#### **INCLUDED IN PRICE**

Crew service, clean bed linen, guest insurance, food, soft drinks and alcoholic drinks (beer and wine)

#### NOT INCLUDED IN PRICE

Export alcohol, ice cream, chips, water sports, photoshoot, crew tips.

#### DAILY TOUR PRORAM:

1-) Salih Island:. There is a hot spring water in the cave where a mud bath is used. The temperature of the water is 35 ° C and it is a hot spring that is good for diseases such as skin, eyes and rheumatism and relaxes the body. The mud is rubbed on the body and washed off after waiting for five minutes.

2-) Twin Islands: It is a beautiful Turquoise Bay where you can see the bottom of the sea at a depth of 20 meters. You can see wild boars searching for food on the beach. Throw a piece of bread into the sea from the boat,