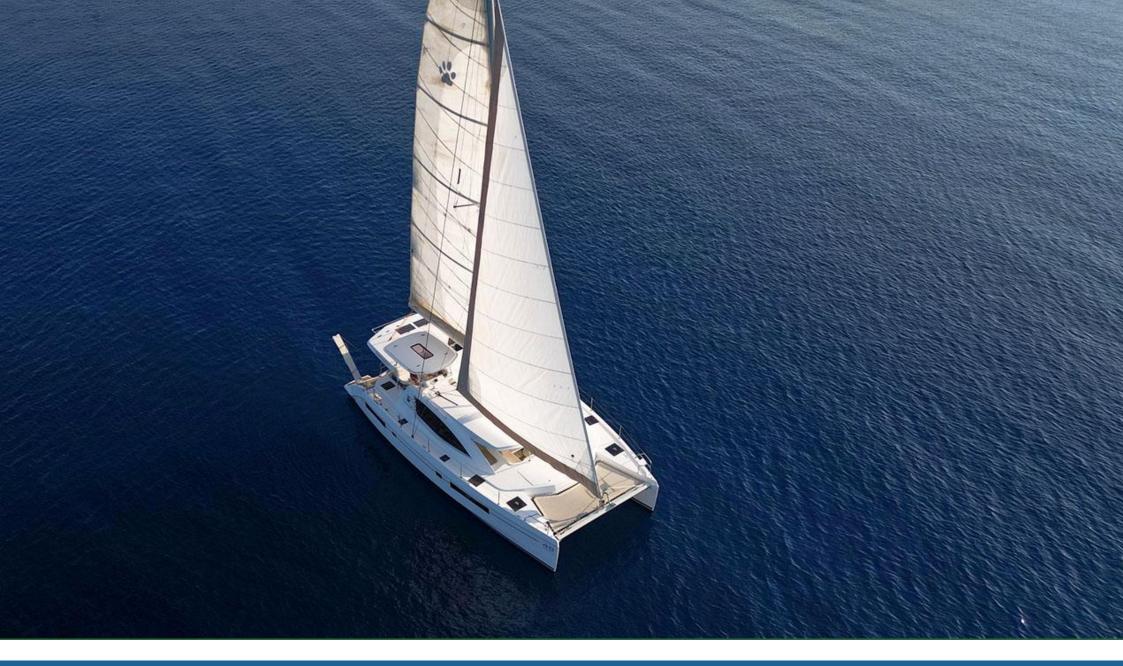

### **Specifications**

| Boat Name      | MONACO                        | Base Port       | Bodrum                        |
|----------------|-------------------------------|-----------------|-------------------------------|
| Builder        | LEOPARD                       | Build/Refit     | 2018                          |
| Length         | 15,00 m                       | Beam            | 8,00m                         |
| Cruising speed | 10 (Max speed 12)             | Consumption     | 200 Lt                        |
| Bathroom       | 3                             | Crew            | Captain, Stewardess, Deckhand |
| Cabins         | 2 Double,1 VIP                | Guests cruising | 12(sleeping 6)                |
| Water Toys     | Snorkeling equipments, seabob | Spoken Language | Turkish, English, Russian     |

15 METERS | 3 CABINS | CATAMARAN