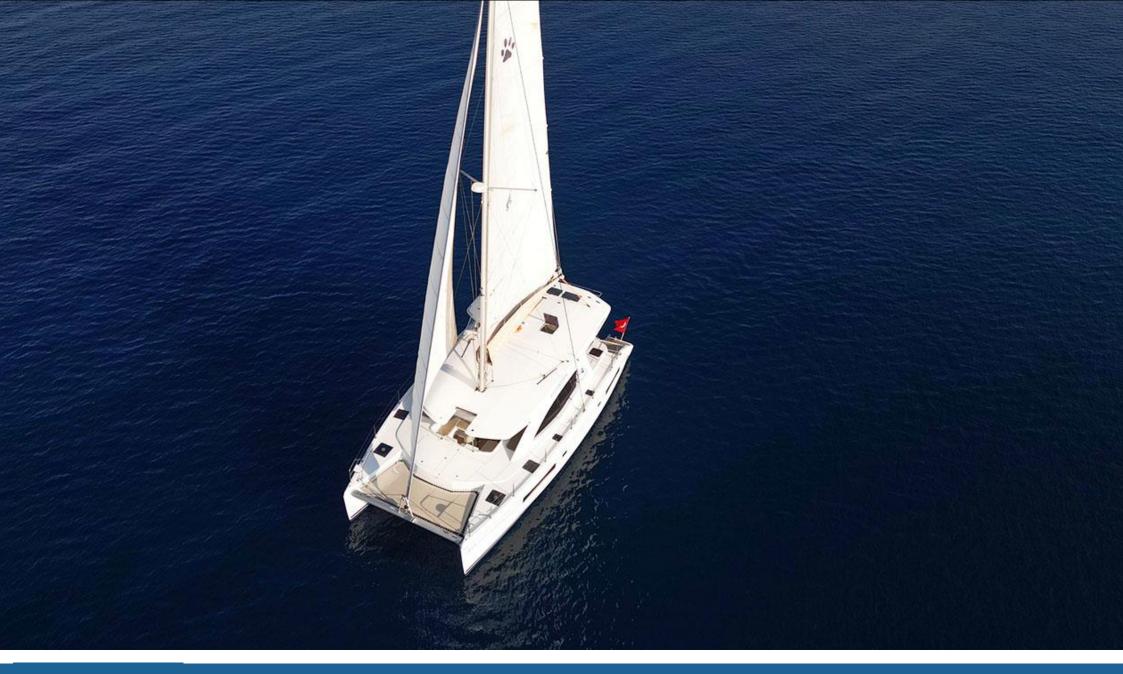

### **Specifications**

| Boat Name      | MONACO                        | Base Port       | Bodrum                        |
|----------------|-------------------------------|-----------------|-------------------------------|
| Builder        | LEOPARD                       | Build/Refit     | 2018                          |
| Length         | 15,00 m                       | Beam            | 8,00m                         |
| Cruising speed | 10 (Max speed 12)             | Consumption     | 200 Lt                        |
| Bathroom       | 3                             | Crew            | Captain, Stewardess, Deckhand |
| Cabins         | 2 Double,1 VIP                | Guests cruising | 12(sleeping 6)                |
| Water Toys     | Snorkeling equipments, seabob | Spoken Language | Turkish, English, Russian     |

15 METERS | 3 CABINS | CATAMARAN