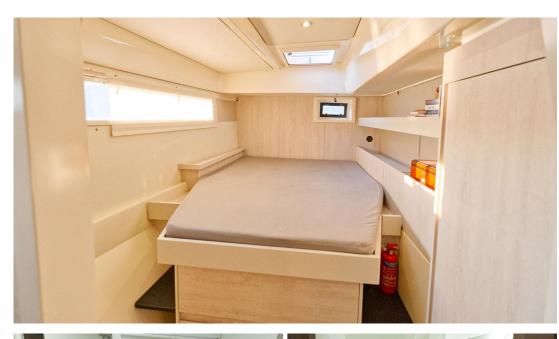

### **Specifications**

| Boat Name      | MONACO                        | Base Port       | Bodrum                        |
|----------------|-------------------------------|-----------------|-------------------------------|
| Builder        | LEOPARD                       | Build/Refit     | 2018                          |
| Length         | 15,00 m                       | Beam            | 8,00m                         |
| Cruising speed | 10 (Max speed 12)             | Consumption     | 200 Lt                        |
| Bathroom       | 3                             | Crew            | Captain, Stewardess, Deckhand |
| Cabins         | 2 Double,1 VIP                | Guests cruising | 12(sleeping 6)                |
| Water Toys     | Snorkeling equipments, seabob | Spoken Language | Turkish, English, Russian     |