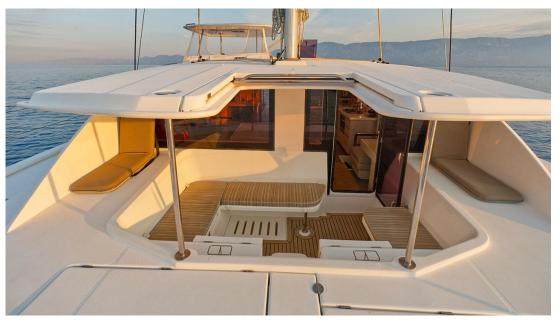

se Port       | Bodrum                        |
|----------------|-------------------------------|-----------------|-------------------------------|
| Builder        | LEOPARD                       | Build/Refit     | 2018                          |
| Length         | 15,00 m                       | Beam            | 8,00m                         |
| Cruising speed | 10 (Max speed 12)             | Consumption     | 200 Lt                        |
| Bathroom       | 3                             | Crew            | Captain, Stewardess, Deckhand |
| Cabins         | 2 Double,1 VIP                | Guests cruising | 12(sleeping 6)                |
| Water Toys     | Snorkeling equipments, seabob | Spoken Language | Turkish, English, Russian     |











15 METERS | 3 CABINS | CATAMARAN





















#### **INCLUDED IN PRICE**

Crew service, clean bed linen, guest insurance, food, soft drinks and alcoholic drinks (beer and wine)

#### NOT INCLUDED IN PRICE

Export alcohol, ice cream, chips, water sports, photoshoot, crew tips.

#### DAILY TOUR PRORAM:

1-) Salih Island:. There is a hot spring water in the cave where a mud bath is used. The temperature of the water is 35 ° C and it is a hot spring that is good for diseases such as skin, eyes and rheumatism and relaxes the body. The mud is rubbed on the body and washed off after waiting for five minutes.

2-) Twin Islands: It is a beautiful Turquoise Bay where you can see the bottom of the sea at a depth of 20 meters. You can see wild boars searching for food on the beach. Throw a piece of bread into the sea from the