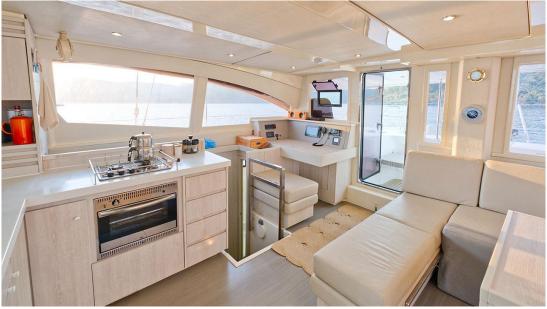

### **Specifications**

| Boat Name      | MONACO                        | Base Port       | Bodrum                        |
|----------------|-------------------------------|-----------------|-------------------------------|
| Builder        | LEOPARD                       | Build/Refit     | 2018                          |
| Length         | 15,00 m                       | Beam            | 8,00m                         |
| Cruising speed | 10 (Max speed 12)             | Consumption     | 200 Lt                        |
| Bathroom       | 3                             | Crew            | Captain, Stewardess, Deckhand |
| Cabins         | 2 Double,1 VIP                | Guests cruising | 12(sleeping 6)                |
| Water Toys     | Snorkeling equipments, seabob | Spoken Language | Turkish, English, Russian     |