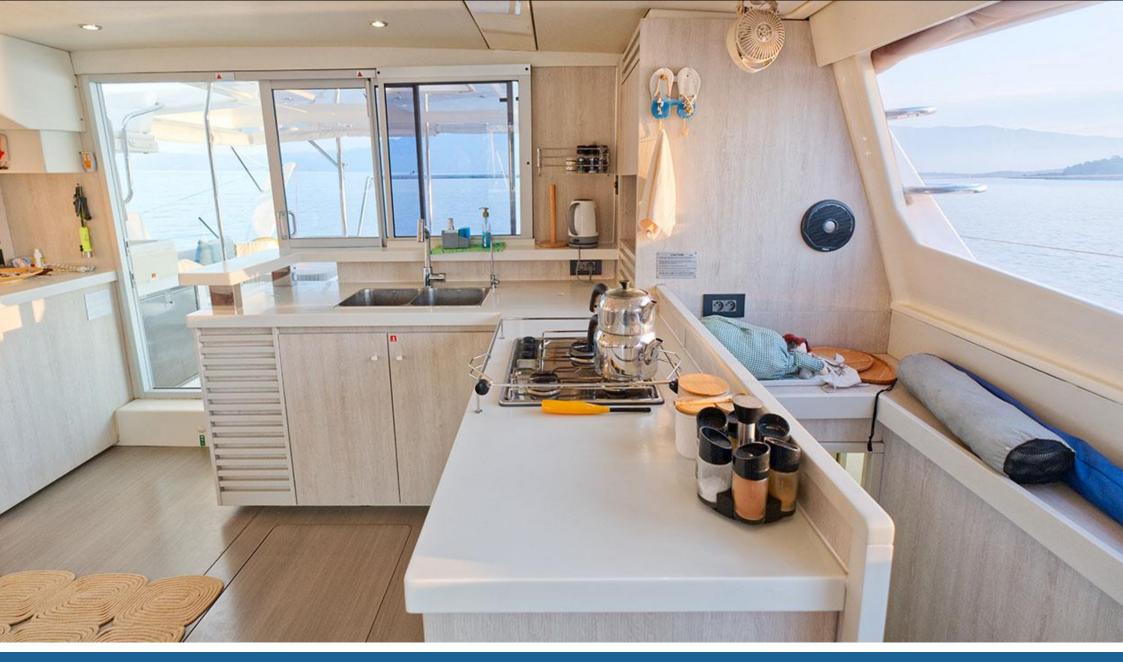

| Bodrum                        |
|----------------|-------------------------------|-----------------|-------------------------------|
| Builder        | LEOPARD                       | Build/Refit     | 2018                          |
| Length         | 15,00 m                       | Beam            | 8,00m                         |
| Cruising speed | 10 (Max speed 12)             | Consumption     | 200 Lt                        |
| Bathroom       | 3                             | Crew            | Captain, Stewardess, Deckhand |
| Cabins         | 2 Double,1 VIP                | Guests cruising | 12(sleeping 6)                |
| Water Toys     | Snorkeling equipments, seabob | Spoken Language | Turkish, English, Russian     |











15 METERS | 3 CABINS | CATAMARAN





















#### **INCLUDED IN PRICE**

Crew service, clean bed linen, guest insurance, food, soft drinks and alcoholic drinks (beer and wine)

#### NOT INCLUDED IN PRICE

Export alcohol, ice cream, chips, water sports, photoshoot, crew tips.

#### DAILY TOUR PRORAM:

1-) Salih Island:. There is a hot spring water in the cave where a mud bath is used. The temperature of the water is 35 ° C and it is a hot spring that is good for diseases such as skin, eyes and rheumatism and relaxes the body. The mud is rubbed on the body and washed off after waiting for five minutes.

2-) Twin Islands: It is a beautiful Turquoise Bay where you can see the bottom of the sea at a depth of 20 meters. You can see wild boars searching for food on the beach. Throw a piece of bread into the sea from the boat, th