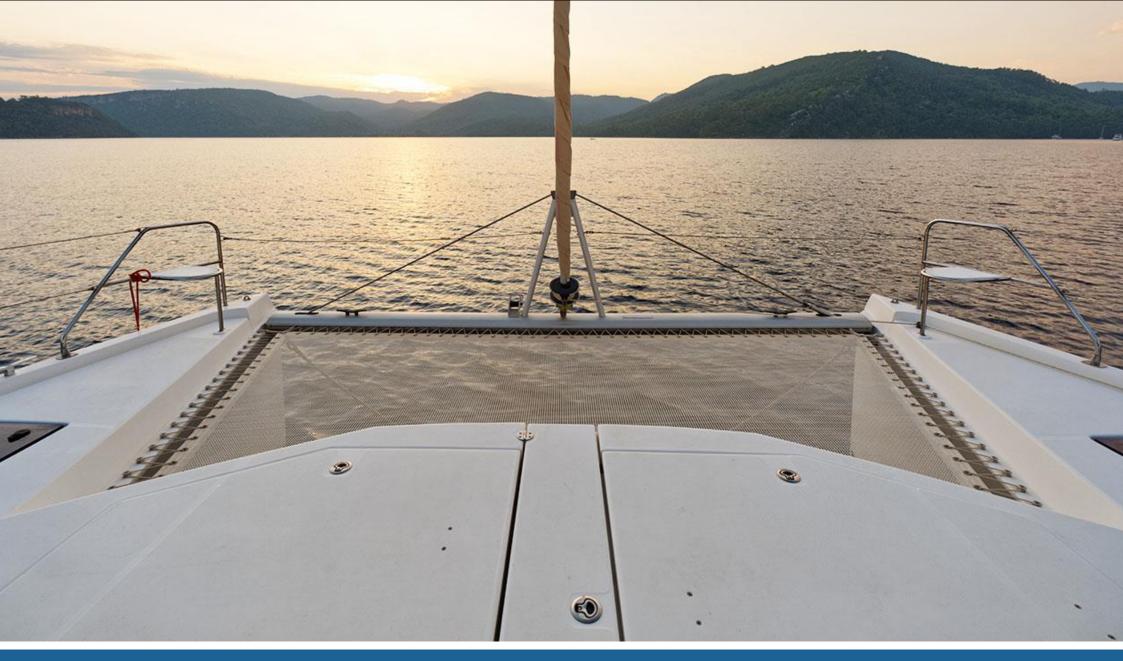

| MONACO                        | Base Port       | Bodrum                        |
|----------------|-------------------------------|-----------------|-------------------------------|
| Builder        | LEOPARD                       | Build/Refit     | 2018                          |
| Length         | 15,00 m                       | Beam            | 8,00m                         |
| Cruising speed | 10 (Max speed 12)             | Consumption     | 200 Lt                        |
| Bathroom       | 3                             | Crew            | Captain, Stewardess, Deckhand |
| Cabins         | 2 Double,1 VIP                | Guests cruising | 12(sleeping 6)                |
| Water Toys     | Snorkeling equipments, seabob | Spoken Language | Turkish, English, Russian     |











15 METERS | 3 CABINS | CATAMARAN





















#### **INCLUDED IN PRICE**

Crew service, clean bed linen, guest insurance, food, soft drinks and alcoholic drinks (beer and wine)

#### NOT INCLUDED IN PRICE

Export alcohol, ice cream, chips, water sports, photoshoot, crew tips.

#### DAILY TOUR PRORAM:

1-) Salih Island:. There is a hot spring water in the cave where a mud bath is used. The temperature of the water is 35 ° C and it is a hot spring that is good for diseases such as skin, eyes and rheumatism and relaxes the body. The mud is rubbed on the body and washed off after waiting for five minutes.

2-) Twin Islands: It is a beautiful Turquoise Bay where you can see the bottom of the sea at a depth of 20 meters. You can see wild boars searching for food on the beach. Throw a p