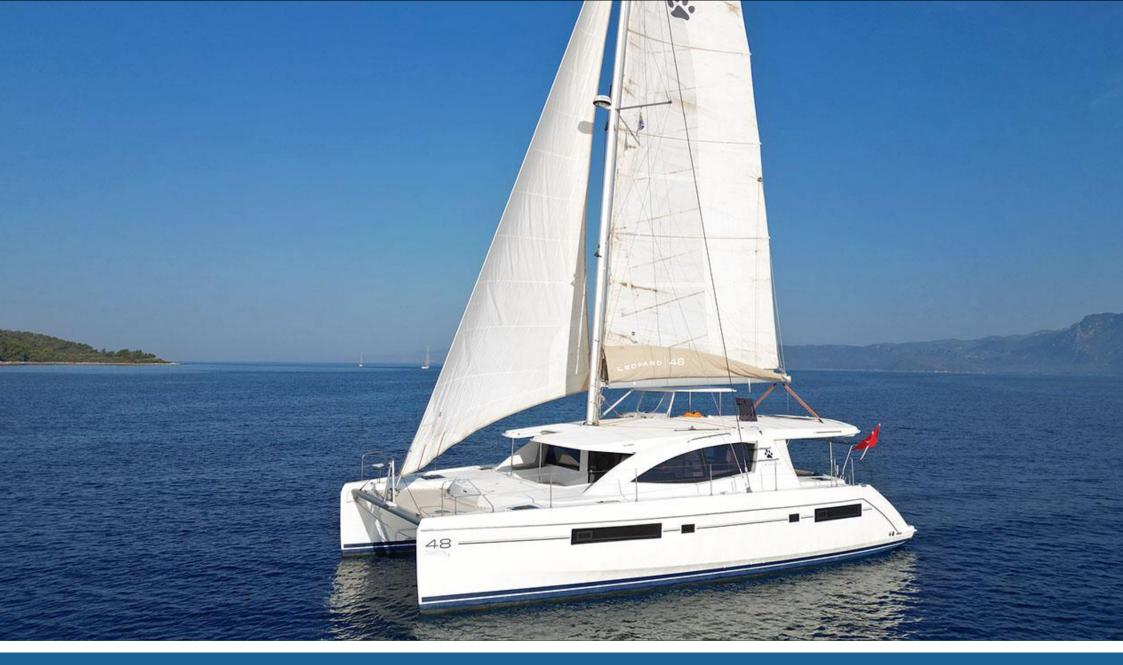

### **Specifications**

| Boat Name      | MONACO                        | Base Port       | Bodrum                        |
|----------------|-------------------------------|-----------------|-------------------------------|
| Builder        | LEOPARD                       | Build/Refit     | 2018                          |
| Length         | 15,00 m                       | Beam            | 8,00m                         |
| Cruising speed | 10 (Max speed 12)             | Consumption     | 200 Lt                        |
| Bathroom       | 3                             | Crew            | Captain, Stewardess, Deckhand |
| Cabins         | 2 Double,1 VIP                | Guests cruising | 12(sleeping 6)                |
| Water Toys     | Snorkeling equipments, seabob | Spoken Language | Turkish, English, Russian     |

15 METERS | 3 CABINS | CATAMARAN