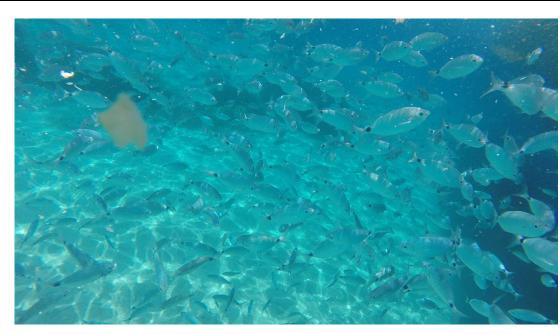

#### **DAILY TOUR PRORAM:**

- 1-) Meteor Cave: The history of the Bodrum meteor cave, The Meteor cave was formed by a result of a meteorite falling in 1892. It is 35m wide and 60m deep. The meteorite, wich is buried in the ground, is covered with a layer of soil.
- 2-) Poyraz Aquarium: Turquoise Bay is a beautiful bay protected by the government where you can see the bottom of the sea at a depth of 20 meters. You can spot wild boars searching for food on the beach. Throw a piece of bread into the sea from the boat and then watch the fish fight for it.
- 3-) Diver's Bay: It is a great place for snorkeling. It is one of the Symbol of Bodrum diving places.
- 4-) Rabbit Bay: Let yourself go in the sea! The sea is clean, refreshing and has a big beach. Also you can benefit of the Angel water sports activities in the Bay.

## **Prime Time:**

- 1-) Bodrum Castle: When our boat goes in front of the Bodrum castle, the guide will give you information about the castle and then you can take pictures with a magnificent view.
- 2-) Aquarium: You can see many types of fish while swimming in the aquarium. then you will have a nice dinner.
- 3-) Sunset: After watching that famous Bodrum sunset, you return to the Bodrum with music.