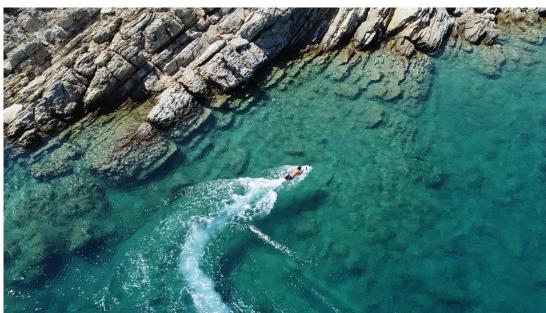

#### **DAILY TOUR PRORAM:**

- 1-) Meteor Cave: The history of the Bodrum meteor cave, The Meteor cave was formed by a result of a meteorite falling in 1892. It is 35m wide and 60m deep. The meteorite, wich is buried in the ground, is covered with a layer of soil.
- 2-) Poyraz Aquarium: Turquoise Bay is a beautiful bay protected by the government where you can see the bottom of the sea at a depth of 20 meters. You can spot wild boars searching for food on the beach. Throw a piece of bread into the sea from the boat and then watch the fish fight for it.
- 3-) Diver's Bay: It is a great place for snorkeling. It is one of the Symbol of Bodrum diving places.
- 4-) Rabbit Bay: Let yourself go in the sea! The sea is clean, refreshing and has a big beach. Also you can benefit of the Angel water sports activities in the Bay.