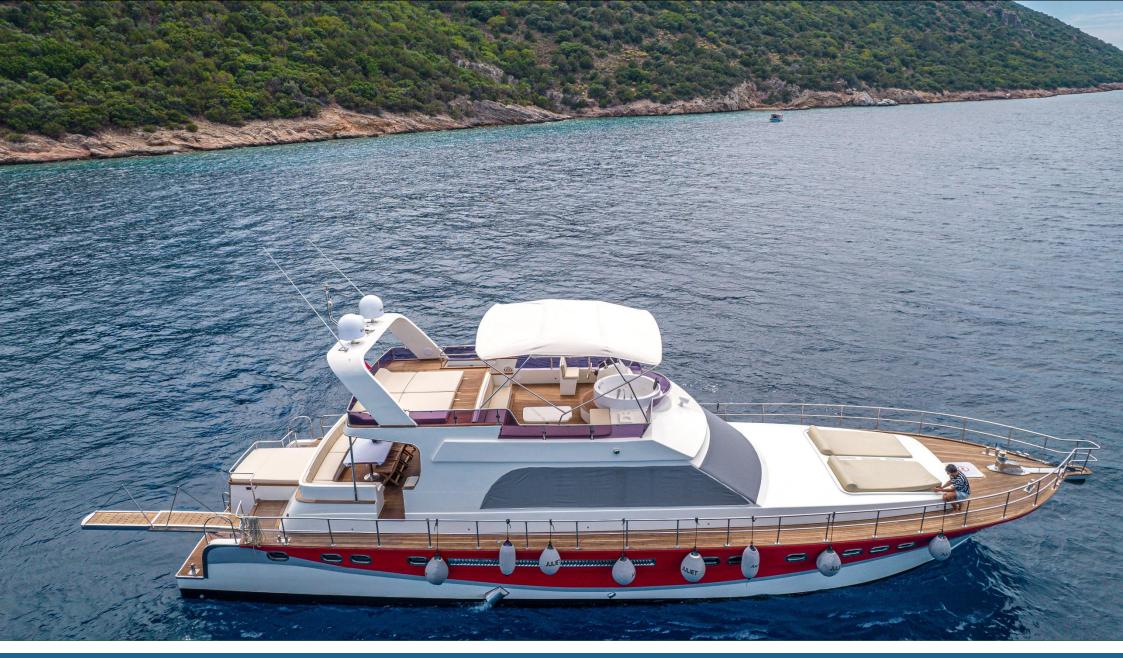

With its pleasant crew, the **JULIET** has all the comfort for short cruises on the Aegean Sea.

# **Specifications**

| Boat Name      | JULIET                        | Base Port       | Bodrum                        |
|----------------|-------------------------------|-----------------|-------------------------------|
| Builder        | Custom Made                   | Build/Refit     | 2010/2023                     |
| Length         | 24,00 m                       | Beam            | 6,00m                         |
| Cruising speed | 20 (Max speed 32)             | Consumption     | 150 Lt                        |
| Bathroom       | 4                             | Crew            | Captain, Stewardess, Deckhand |
| Cabins         | 2 Double,3 Twins              | Guests cruising | 12(sleeping 10)               |
| Water Toys     | Snorkeling equipments, Seabob | Spoken Language | Turkish, English, Russian     |