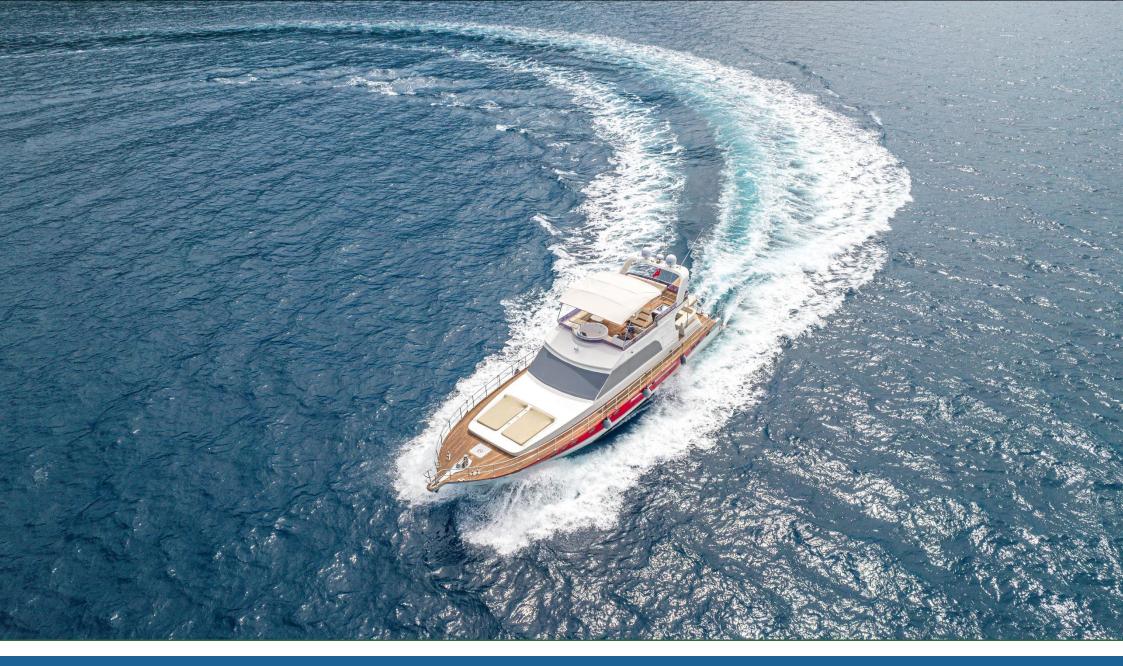

With its pleasant crew, the **JULIET** has all the comfort for short cruises on the Aegean Sea.

# **Specifications**

| Boat Name      | JULIET                        | Base Port       | Bodrum                        |
|----------------|-------------------------------|-----------------|-------------------------------|
| Builder        | Custom Made                   | Build/Refit     | 2010/2023                     |
| Length         | 24,00 m                       | Beam            | 6,00m                         |
| Cruising speed | 20 (Max speed 32)             | Consumption     | 150 Lt                        |
| Bathroom       | 4                             | Crew            | Captain, Stewardess, Deckhand |
| Cabins         | 2 Double,3 Twins              | Guests cruising | 12(sleeping 10)               |
| Water Toys     | Snorkeling equipments, Seabob | Spoken Language | Turkish, English, Russian     |