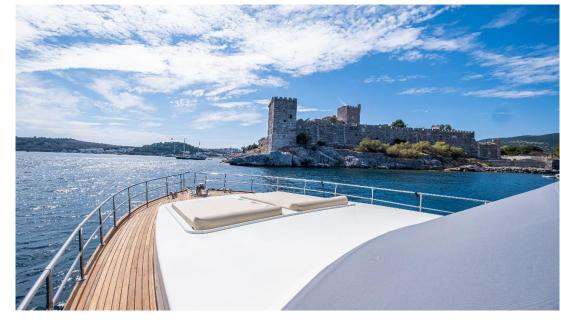

## **Prime Time:**

- 1-) Bodrum Castle: When our boat goes in front of the Bodrum castle, the guide will give you information about the castle and then you can take pictures with a magnificent view.
- 2-) Aquarium: You can see many types of fish while swimming in the aquarium. then you will have a nice dinner.
- 3-) Sunset: After watching that famous Bodrum sunset, you return to the Bodrum with music.