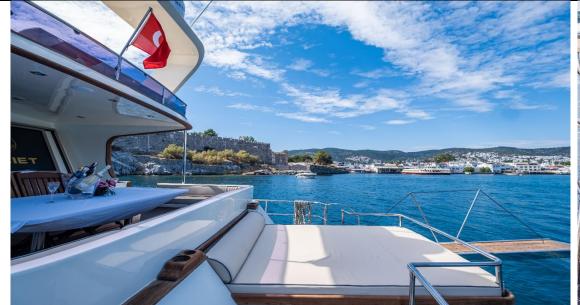

## **Prime Time:**

- 1-) Bodrum Castle: When our boat goes in front of the Bodrum castle, the guide will give you information about the castle and then you can take pictures with a magnificent view.
- 2-) Aquarium: You can see many types of fish while swimming in the aquarium. then you will have a nice dinner.
- 3-) Sunset: After watching that famous Bodrum sunset, you return to the Bodrum with music.