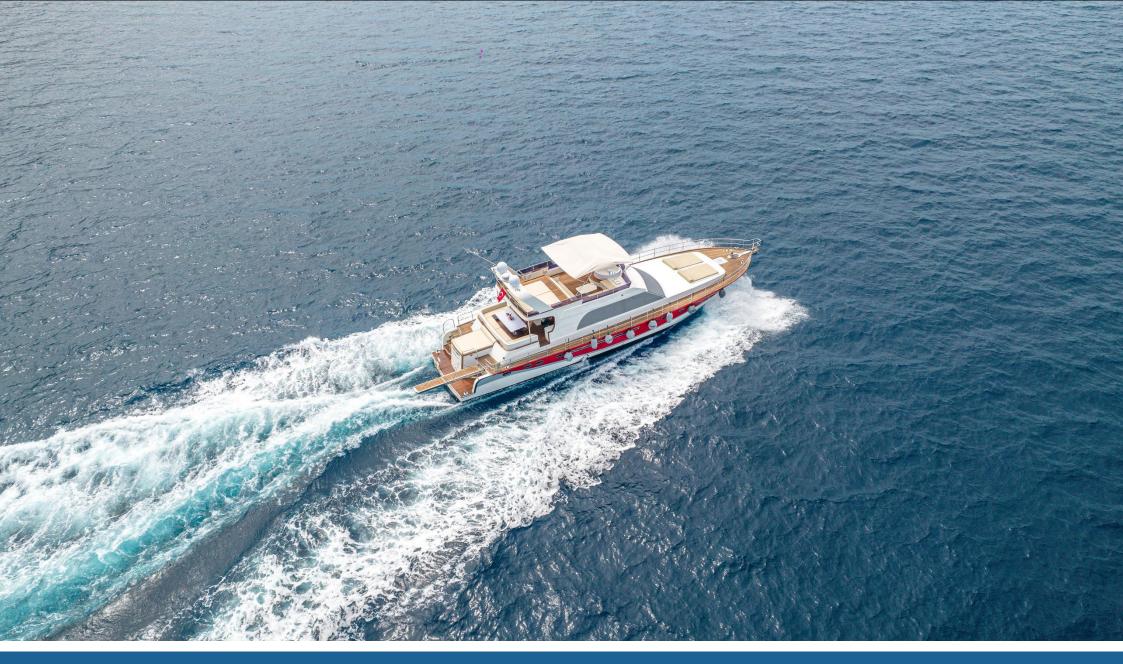

With its pleasant crew, the **JULIET** has all the comfort for short cruises on the Aegean Sea.

# **Specifications**

| Boat Name      | JULIET                        | Base Port       | Bodrum                        |
|----------------|-------------------------------|-----------------|-------------------------------|
| Builder        | Custom Made                   | Build/Refit     | 2010/2023                     |
| Length         | 24,00 m                       | Beam            | 6,00m                         |
| Cruising speed | 20 (Max speed 32)             | Consumption     | 150 Lt                        |
| Bathroom       | 4                             | Crew            | Captain, Stewardess, Deckhand |
| Cabins         | 2 Double,3 Twins              | Guests cruising | 12(sleeping 10)               |
| Water Toys     | Snorkeling equipments, Seabob | Spoken Language | Turkish, English, Russian     |