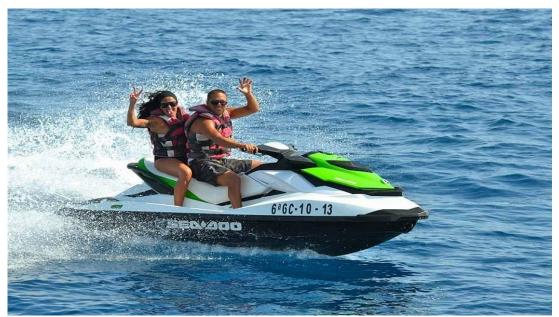

#### **DAILY TOUR PRORAM:**

- 1-) Meteor Cave: The history of the Bodrum meteor cave, The Meteor cave was formed by a result of a meteorite falling in 1892. It is 35m wide and 60m deep. The meteorite, wich is buried in the ground, is covered with a layer of soil.
- 2-) Poyraz Aquarium: Turquoise Bay is a beautiful bay protected by the government where you can see the bottom of the sea at a depth of 20 meters. You can spot wild boars searching for food on the beach. Throw a piece of bread into the sea from the boat and then watch the fish fight for it.
- 3-) Diver's Bay: It is a great place for snorkeling. It is one of the Symbol of Bodrum diving places.
- 4-) Rabbit Bay: Let yourself go in the sea! The sea is clean, refreshing and has a big beach. Also you can benefit of the Angel water sports activities in the Bay.