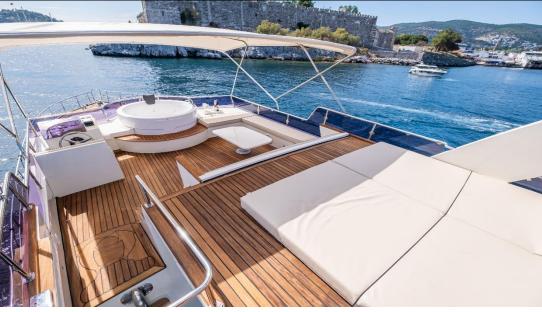

With its pleasant crew, the **JULIET** has all the comfort for short cruises on the Aegean Sea.

# **Specifications**

| Boat Name      | JULIET                        | Base Port       | Bodrum                        |
|----------------|-------------------------------|-----------------|-------------------------------|
| Builder        | Custom Made                   | Build/Refit     | 2010/2023                     |
| Length         | 24,00 m                       | Beam            | 6,00m                         |
| Cruising speed | 20 (Max speed 32)             | Consumption     | 150 Lt                        |
| Bathroom       | 4                             | Crew            | Captain, Stewardess, Deckhand |
| Cabins         | 2 Double,3 Twins              | Guests cruising | 12(sleeping 10)               |
| Water Toys     | Snorkeling equipments, Seabob | Spoken Language | Turkish, English, Russian     |