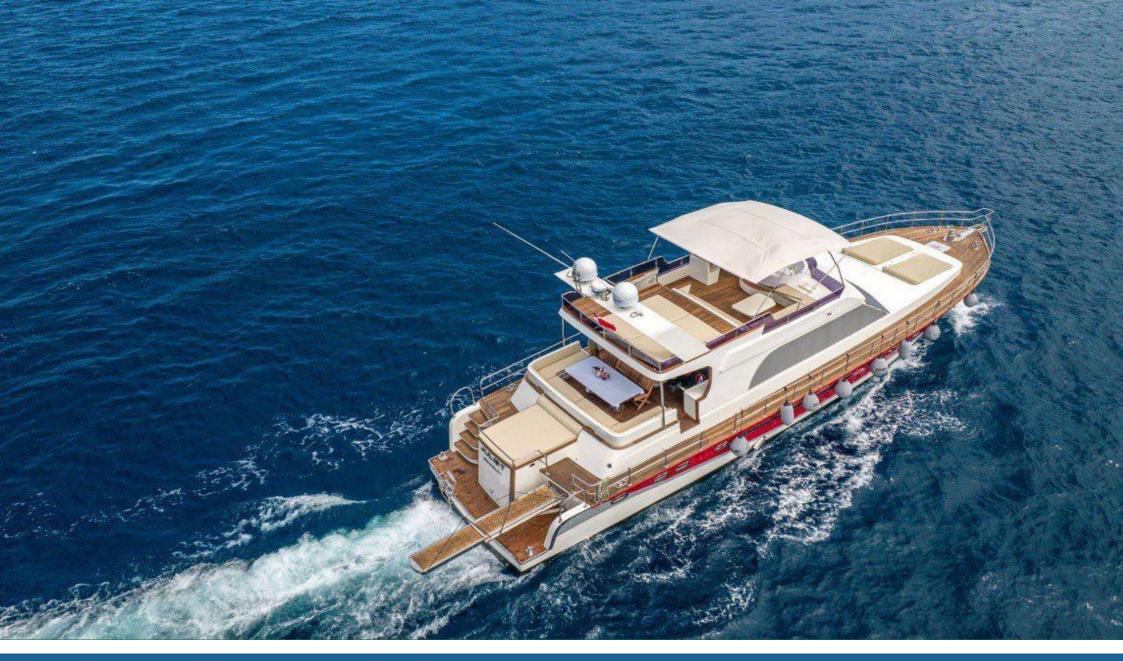

With its pleasant crew, the **JULIET** has all the comfort for short cruises on the Aegean Sea.

# **Specifications**

| Boat Name      | JULIET                        | Base Port       | Bodrum                        |
|----------------|-------------------------------|-----------------|-------------------------------|
| Builder        | Custom Made                   | Build/Refit     | 2010/2023                     |
| Length         | 24,00 m                       | Beam            | 6,00m                         |
| Cruising speed | 20 (Max speed 32)             | Consumption     | 150 Lt                        |
| Bathroom       | 4                             | Crew            | Captain, Stewardess, Deckhand |
| Cabins         | 2 Double,3 Twins              | Guests cruising | 12(sleeping 10)               |
| Water Toys     | Snorkeling equipments, Seabob | Spoken Language | Turkish, English, Russian     |