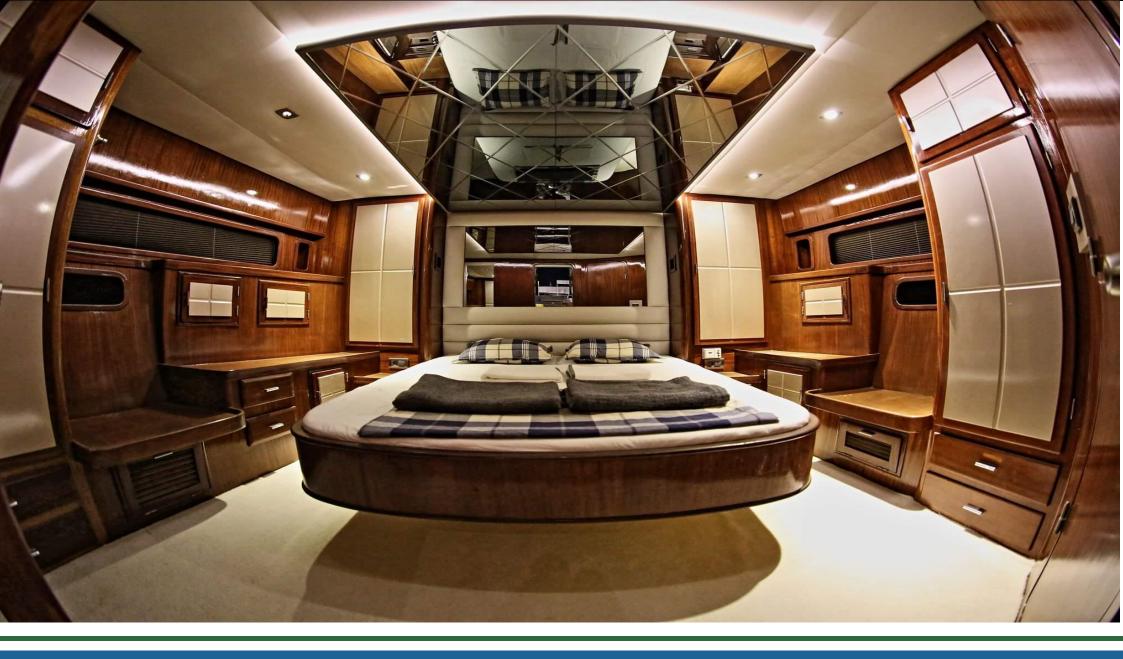

# **Specifications**

| Boat Name      | JULIET                        | Base Port       | Bodrum                        |
|----------------|-------------------------------|-----------------|-------------------------------|
| Builder        | Custom Made                   | Build/Refit     | 2010/2023                     |
| Length         | 24,00 m                       | Beam            | 6,00m                         |
| Cruising speed | 20 (Max speed 32)             | Consumption     | 150 Lt                        |
| Bathroom       | 4                             | Crew            | Captain, Stewardess, Deckhand |
| Cabins         | 2 Double,3 Twins              | Guests cruising | 12(sleeping 10)               |
| Water Toys     | Snorkeling equipments, Seabob | Spoken Language | Turkish, English, Russian     |