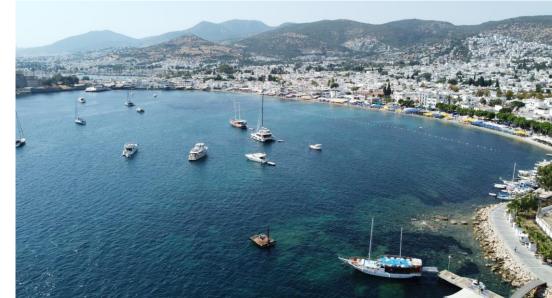

## **Prime Time:**

- 1-) Bodrum Castle: When our boat goes in front of the Bodrum castle, the guide will give you information about the castle and then you can take pictures with a magnificent view.
- 2-) Aquarium: You can see many types of fish while swimming in the aquarium. then you will have a nice dinner.
- 3-) Sunset: After watching that famous Bodrum sunset, you return to the Bodrum with music.