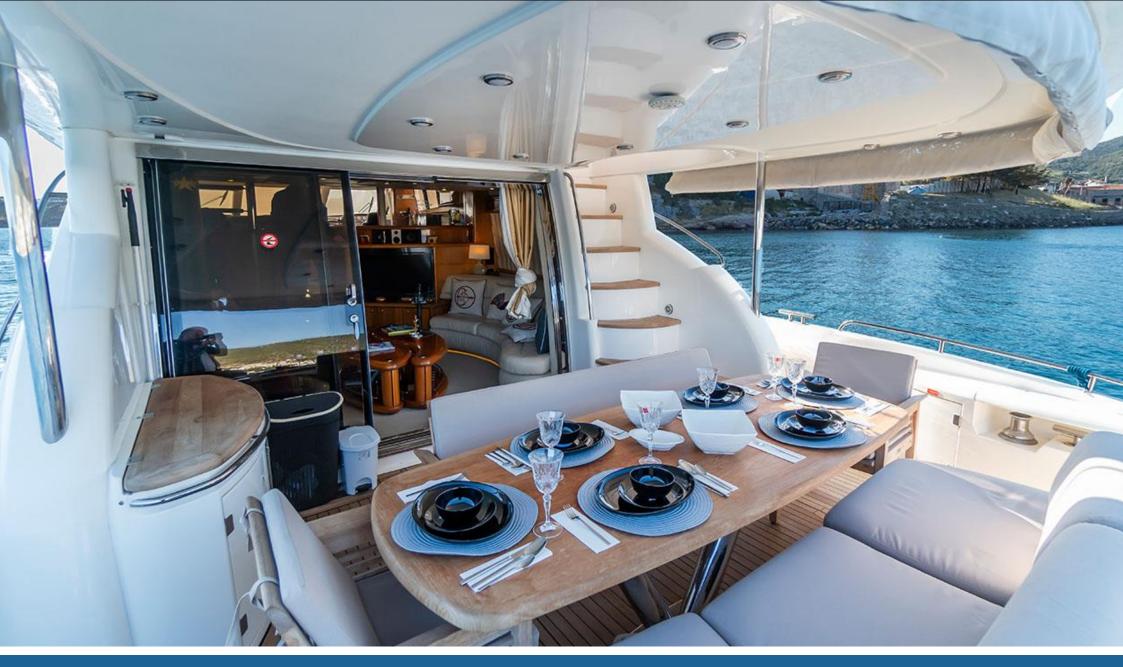

### **Specifications**

| Boat Name      | EDITION                        | Base Port       | Bodrum                        |
|----------------|--------------------------------|-----------------|-------------------------------|
| Builder        | SUNSEKEER MANHATTAN            | Build/Refit     | 2001/2022                     |
| Length         | 25,00 m                        | Beam            | 5,50m                         |
| Cruising speed | 20 (Max speed 33)              | Consumption     | 400 Lt                        |
| Bathroom       | 3                              | Crew            | Captain, Stewardess, Deckhand |
| Cabins         | 1 Double,1 VIP, 1Twin,1 Trible | Guests cruising | 12(sleeping 9)                |
| Water Toys     | Snorkeling equipments, seabob  | Spoken Language | Turkish, English, Russian     |

### 25 METERS | 4 CABINS | MOTORYACHT

25 METERS | 4 CABINS | MOTORYACHT

25 METERS | 4 CABINS | MOTORYACHT

25 METERS | 4 CABINS | MOTORYACHT