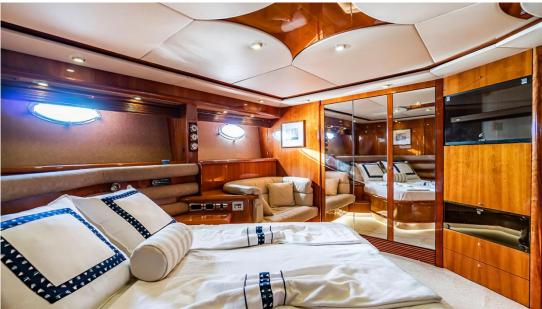

### **Specifications**

| Boat Name      | EDITION                        | Base Port       | Bodrum                        |
|----------------|--------------------------------|-----------------|-------------------------------|
| Builder        | SUNSEKEER MANHATTAN            | Build/Refit     | 2001/2022                     |
| Length         | 25,00 m                        | Beam            | 5,50m                         |
| Cruising speed | 20 (Max speed 33)              | Consumption     | 400 Lt                        |
| Bathroom       | 3                              | Crew            | Captain, Stewardess, Deckhand |
| Cabins         | 1 Double,1 VIP, 1Twin,1 Trible | Guests cruising | 12(sleeping 9)                |
| Water Toys     | Snorkeling equipments, seabob  | Spoken Language | Turkish, English, Russian     |

### 25 METERS | 4 CABINS | MOTORYACHT

25 METERS | 4 CABINS | MOTORYACHT

25 METERS | 4 CABINS | MOTORYACHT

25 METERS | 4 CABINS | MOTORYACHT