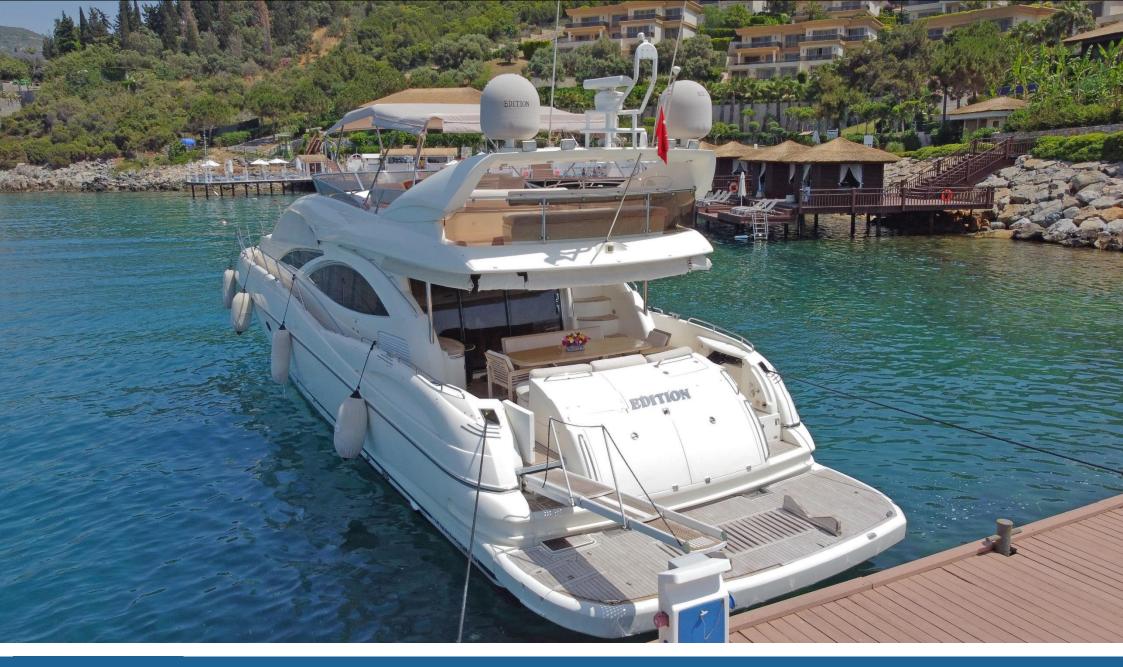

### **Specifications**

| Boat Name      | EDITION                        | Base Port       | Bodrum                        |
|----------------|--------------------------------|-----------------|-------------------------------|
| Builder        | SUNSEKEER MANHATTAN            | Build/Refit     | 2001/2022                     |
| Length         | 25,00 m                        | Beam            | 5,50m                         |
| Cruising speed | 20 (Max speed 33)              | Consumption     | 400 Lt                        |
| Bathroom       | 3                              | Crew            | Captain, Stewardess, Deckhand |
| Cabins         | 1 Double,1 VIP, 1Twin,1 Trible | Guests cruising | 12(sleeping 9)                |
| Water Toys     | Snorkeling equipments, seabob  | Spoken Language | Turkish, English, Russian     |

### 25 METERS | 4 CABINS | MOTORYACHT

25 METERS | 4 CABINS | MOTORYACHT

25 METERS | 4 CABINS | MOTORYACHT

25 METERS | 4 CABINS | MOTORYACHT