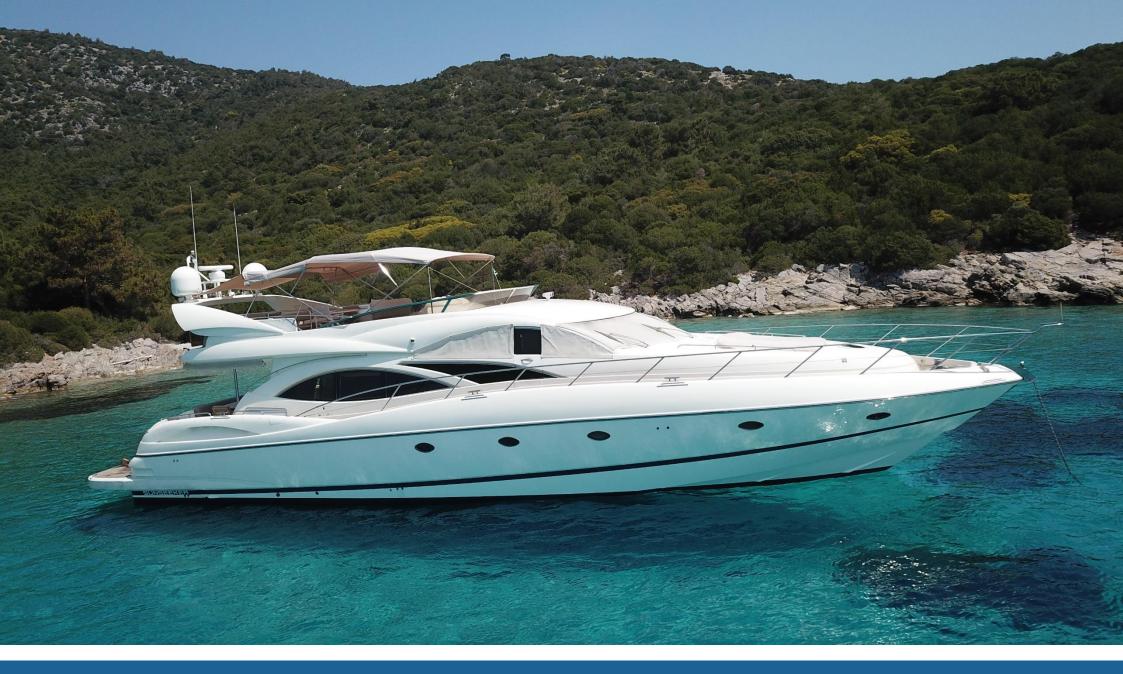

### **Specifications**

| Boat Name      | EDITION                        | Base Port       | Bodrum                        |
|----------------|--------------------------------|-----------------|-------------------------------|
| Builder        | SUNSEKEER MANHATTAN            | Build/Refit     | 2001/2022                     |
| Length         | 25,00 m                        | Beam            | 5,50m                         |
| Cruising speed | 20 (Max speed 33)              | Consumption     | 400 Lt                        |
| Bathroom       | 3                              | Crew            | Captain, Stewardess, Deckhand |
| Cabins         | 1 Double,1 VIP, 1Twin,1 Trible | Guests cruising | 12(sleeping 9)                |
| Water Toys     | Snorkeling equipments, seabob  | Spoken Language | Turkish, English, Russian     |

### 25 METERS | 4 CABINS | MOTORYACHT

25 METERS | 4 CABINS | MOTORYACHT

25 METERS | 4 CABINS | MOTORYACHT

25 METERS | 4 CABINS | MOTORYACHT