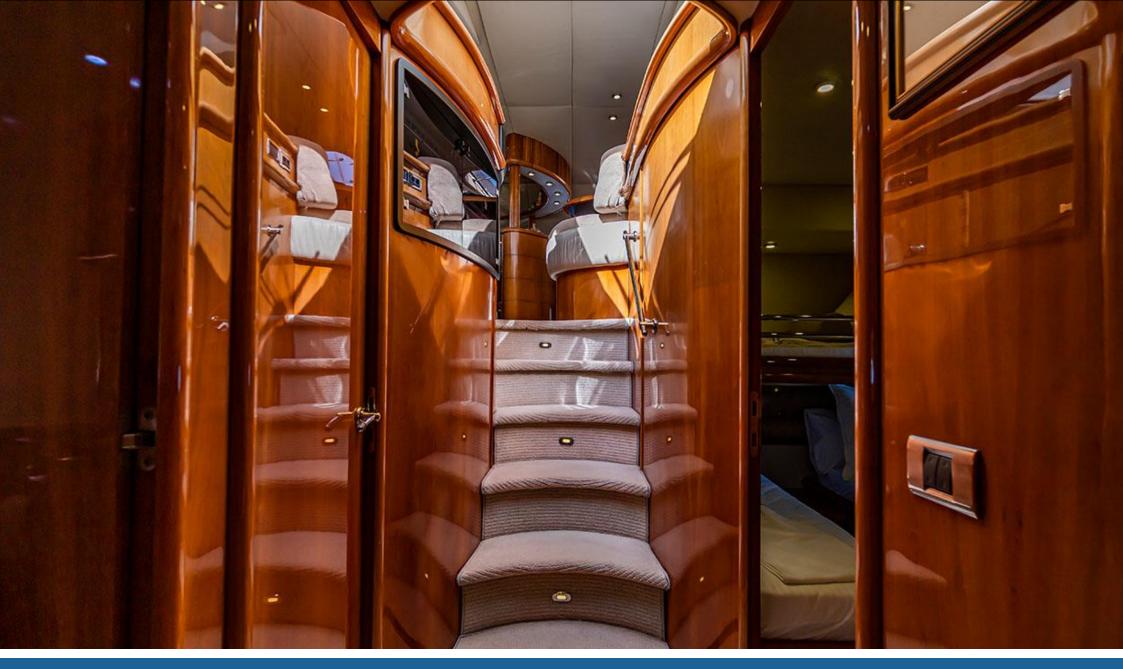

### **Specifications**

| Boat Name      | EDITION                        | Base Port       | Bodrum                        |
|----------------|--------------------------------|-----------------|-------------------------------|
| Builder        | SUNSEKEER MANHATTAN            | Build/Refit     | 2001/2022                     |
| Length         | 25,00 m                        | Beam            | 5,50m                         |
| Cruising speed | 20 (Max speed 33)              | Consumption     | 400 Lt                        |
| Bathroom       | 3                              | Crew            | Captain, Stewardess, Deckhand |
| Cabins         | 1 Double,1 VIP, 1Twin,1 Trible | Guests cruising | 12(sleeping 9)                |
| Water Toys     | Snorkeling equipments, seabob  | Spoken Language | Turkish, English, Russian     |

### 25 METERS | 4 CABINS | MOTORYACHT

25 METERS | 4 CABINS | MOTORYACHT

25 METERS | 4 CABINS | MOTORYACHT

25 METERS | 4 CABINS | MOTORYACHT