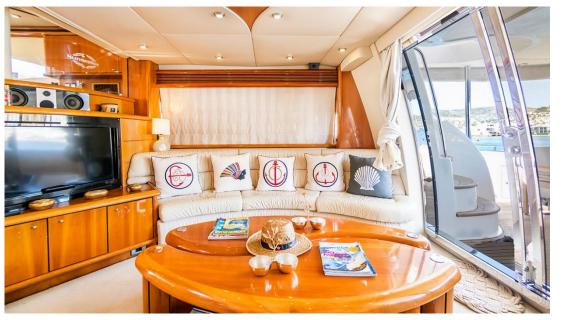

### **Specifications**

| Boat Name      | EDITION                        | Base Port       | Bodrum                        |
|----------------|--------------------------------|-----------------|-------------------------------|
| Builder        | SUNSEKEER MANHATTAN            | Build/Refit     | 2001/2022                     |
| Length         | 25,00 m                        | Beam            | 5,50m                         |
| Cruising speed | 20 (Max speed 33)              | Consumption     | 400 Lt                        |
| Bathroom       | 3                              | Crew            | Captain, Stewardess, Deckhand |
| Cabins         | 1 Double,1 VIP, 1Twin,1 Trible | Guests cruising | 12(sleeping 9)                |
| Water Toys     | Snorkeling equipments, seabob  | Spoken Language | Turkish, English, Russian     |

### 25 METERS | 4 CABINS | MOTORYACHT

25 METERS | 4 CABINS | MOTORYACHT

25 METERS | 4 CABINS | MOTORYACHT

25 METERS | 4 CABINS | MOTORYACHT