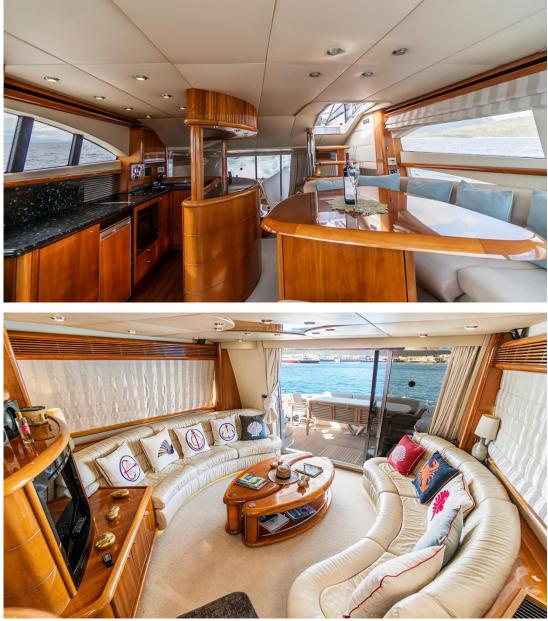

### **Specifications**

| Boat Name      | EDITION                        | Base Port       | Bodrum                        |
|----------------|--------------------------------|-----------------|-------------------------------|
| Builder        | SUNSEKEER MANHATTAN            | Build/Refit     | 2001/2022                     |
| Length         | 25,00 m                        | Beam            | 5,50m                         |
| Cruising speed | 20 (Max speed 33)              | Consumption     | 400 Lt                        |
| Bathroom       | 3                              | Crew            | Captain, Stewardess, Deckhand |
| Cabins         | 1 Double,1 VIP, 1Twin,1 Trible | Guests cruising | 12(sleeping 9)                |
| Water Toys     | Snorkeling equipments, seabob  | Spoken Language | Turkish, English, Russian     |

### 25 METERS | 4 CABINS | MOTORYACHT

25 METERS | 4 CABINS | MOTORYACHT

25 METERS | 4 CABINS | MOTORYACHT

25 METERS | 4 CABINS | MOTORYACHT