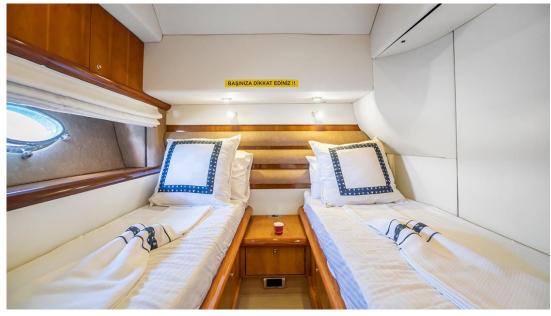

### **Specifications**

| Boat Name      | EDITION                        | Base Port       | Bodrum                        |
|----------------|--------------------------------|-----------------|-------------------------------|
| Builder        | SUNSEKEER MANHATTAN            | Build/Refit     | 2001/2022                     |
| Length         | 25,00 m                        | Beam            | 5,50m                         |
| Cruising speed | 20 (Max speed 33)              | Consumption     | 400 Lt                        |
| Bathroom       | 3                              | Crew            | Captain, Stewardess, Deckhand |
| Cabins         | 1 Double,1 VIP, 1Twin,1 Trible | Guests cruising | 12(sleeping 9)                |
| Water Toys     | Snorkeling equipments, seabob  | Spoken Language | Turkish, English, Russian     |

### 25 METERS | 4 CABINS | MOTORYACHT

25 METERS | 4 CABINS | MOTORYACHT

25 METERS | 4 CABINS | MOTORYACHT

25 METERS | 4 CABINS | MOTORYACHT