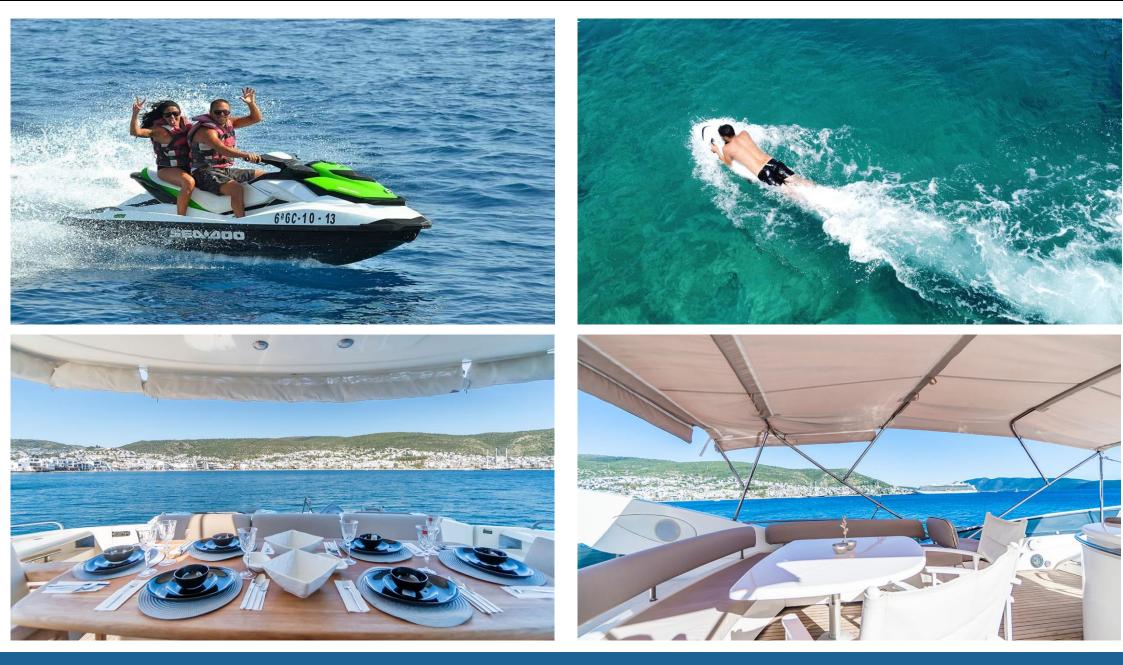

### **Specifications**

| Boat Name      | EDITION                        | Base Port       | Bodrum                        |
|----------------|--------------------------------|-----------------|-------------------------------|
| Builder        | SUNSEKEER MANHATTAN            | Build/Refit     | 2001/2022                     |
| Length         | 25,00 m                        | Beam            | 5,50m                         |
| Cruising speed | 20 (Max speed 33)              | Consumption     | 400 Lt                        |
| Bathroom       | 3                              | Crew            | Captain, Stewardess, Deckhand |
| Cabins         | 1 Double,1 VIP, 1Twin,1 Trible | Guests cruising | 12(sleeping 9)                |
| Water Toys     | Snorkeling equipments, seabob  | Spoken Language | Turkish, English, Russian     |

#### **PRICE IS INCLUDED**

Crew service, clean bed linen, guest insurance, Food, soft drinks and Alcoholic drinks (Beer and vine)

#### PRICE IS NON INCLUDED

Export alcohol, ice cream, chips, water sports, photo, Crew Tips.