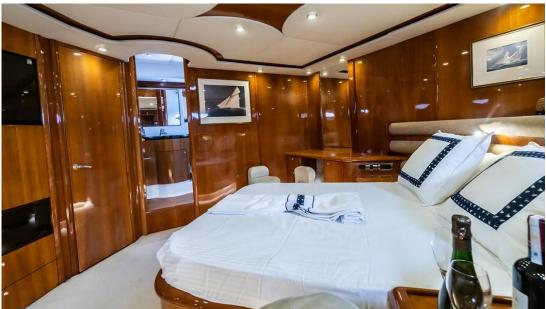

### **Specifications**

| Boat Name      | EDITION                        | Base Port       | Bodrum                        |
|----------------|--------------------------------|-----------------|-------------------------------|
| Builder        | SUNSEKEER MANHATTAN            | Build/Refit     | 2001/2022                     |
| Length         | 25,00 m                        | Beam            | 5,50m                         |
| Cruising speed | 20 (Max speed 33)              | Consumption     | 400 Lt                        |
| Bathroom       | 3                              | Crew            | Captain, Stewardess, Deckhand |
| Cabins         | 1 Double,1 VIP, 1Twin,1 Trible | Guests cruising | 12(sleeping 9)                |
| Water Toys     | Snorkeling equipments, seabob  | Spoken Language | Turkish, English, Russian     |