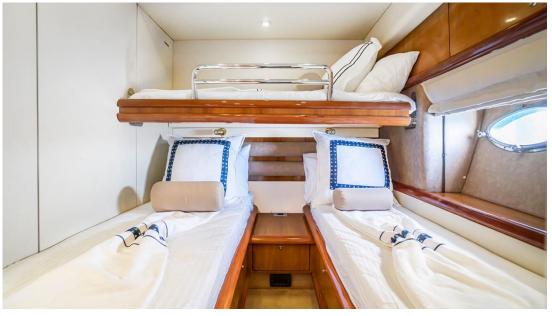

### **Specifications**

| Boat Name      | EDITION                        | Base Port       | Bodrum                        |
|----------------|--------------------------------|-----------------|-------------------------------|
| Builder        | SUNSEKEER MANHATTAN            | Build/Refit     | 2001/2022                     |
| Length         | 25,00 m                        | Beam            | 5,50m                         |
| Cruising speed | 20 (Max speed 33)              | Consumption     | 400 Lt                        |
| Bathroom       | 3                              | Crew            | Captain, Stewardess, Deckhand |
| Cabins         | 1 Double,1 VIP, 1Twin,1 Trible | Guests cruising | 12(sleeping 9)                |
| Water Toys     | Snorkeling equipments, seabob  | Spoken Language | Turkish, English, Russian     |

### 25 METERS | 4 CABINS | MOTORYACHT

25 METERS | 4 CABINS | MOTORYACHT

25 METERS | 4 CABINS | MOTORYACHT

25 METERS | 4 CABINS | MOTORYACHT