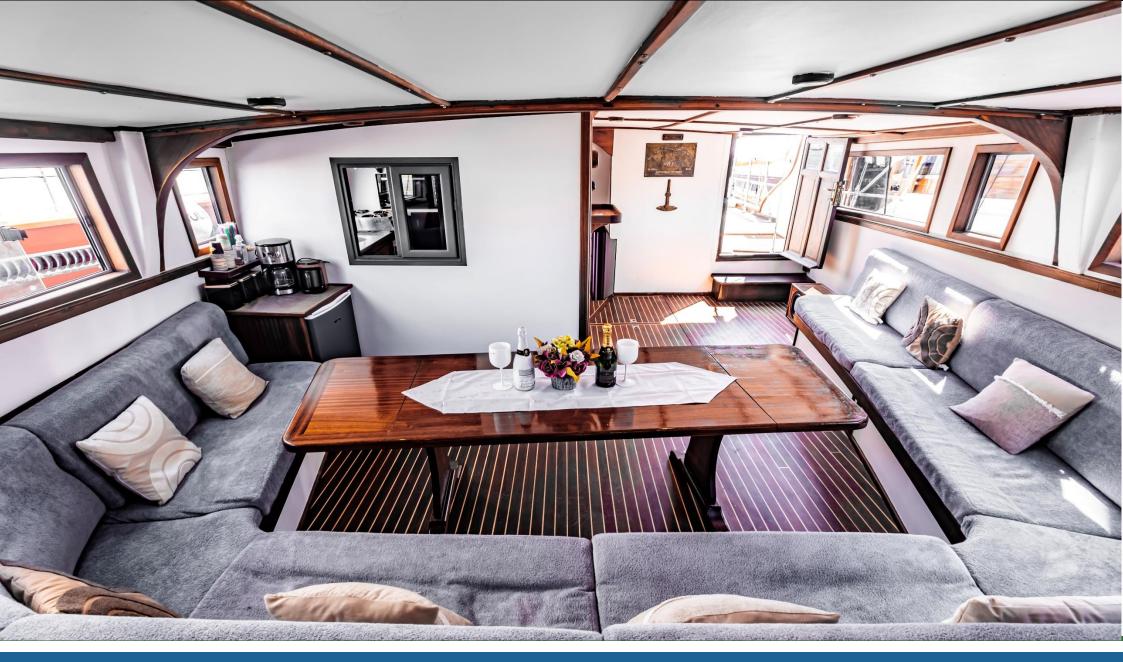

# **Specifications**

| Boat Name      | CASTIEL                       | Base Port       | Bodrum                        |
|----------------|-------------------------------|-----------------|-------------------------------|
| Builder        | BODRUM                        | Build/Refit     | 2010/2023                     |
| Length         | 22,00 m                       | Beam            | 4,50m                         |
| Cruising speed | 8 (Max speed 11)              | Consumption     | 150 Lt                        |
| Bathroom       | 1                             | Crew            | Captain, Stewardess, Deckhand |
| Cabins         | 1 Double, 4 Single's          | Guests cruising | 12(sleeping 10)               |
| Water Toys     | Snorkeling equipments, seabob | Spoken Language | Turkish, English, Russian     |