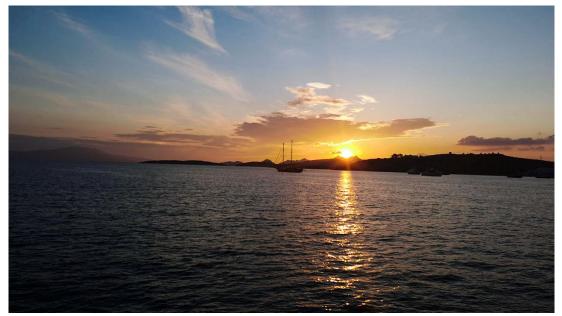

## **Prime Time Tour:**

- 1-) Bodrum Castle: When our boat goes in front of the Bodrum castle, the guide will give you information about the castle and then you can take pictures with a magnificent view.
- 2-) Aquarium: You can see many types of fish while swimming in the aquarium. then you will have a nice dinner
- 3-)Sunset: After watching that famous Bodrum sunset, you return to the Bodrum with music