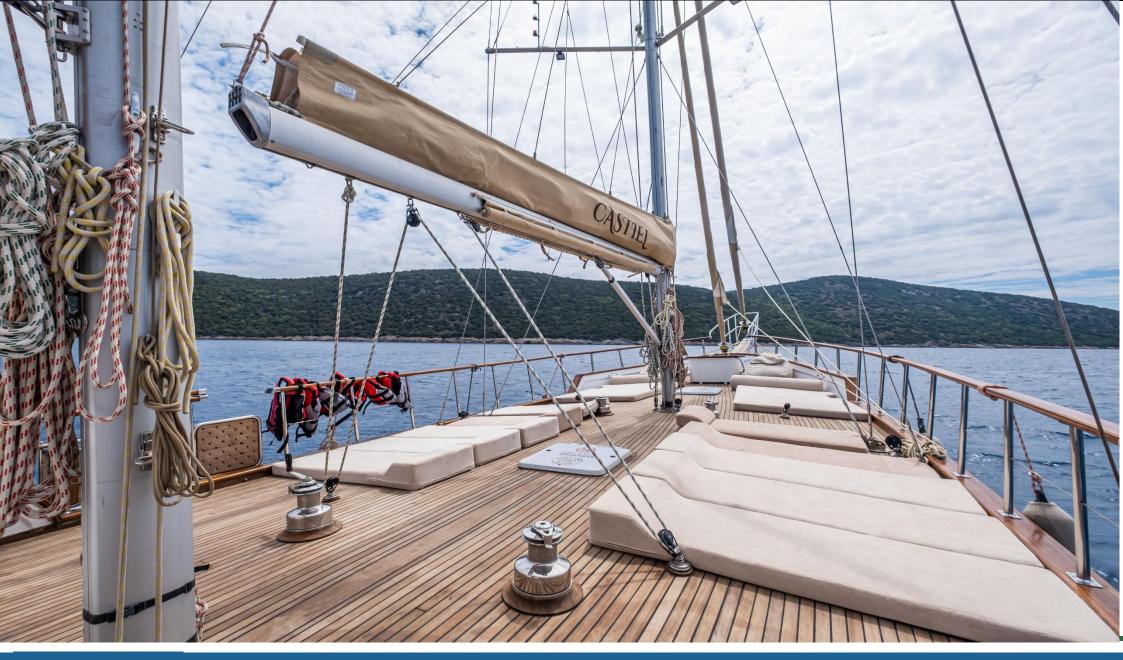

# **Specifications**

| Boat Name      | CASTIEL                       | Base Port       | Bodrum                        |
|----------------|-------------------------------|-----------------|-------------------------------|
| Builder        | BODRUM                        | Build/Refit     | 2010/2023                     |
| Length         | 22,00 m                       | Beam            | 4,50m                         |
| Cruising speed | 8 (Max speed 11)              | Consumption     | 150 Lt                        |
| Bathroom       | 1                             | Crew            | Captain, Stewardess, Deckhand |
| Cabins         | 1 Double, 4 Single's          | Guests cruising | 12(sleeping 10)               |
| Water Toys     | Snorkeling equipments, seabob | Spoken Language | Turkish, English, Russian     |