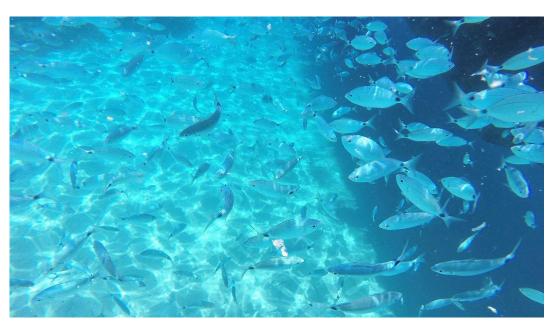

#### **DAILY TOUR PRORAM:**

- 1-) Meteor Cave: The history of the Bodrum meteor cave, The Meteor cave was formed by a result of a meteorite falling in 1892. It is 35m wide and 60m deep. The meteorite, wich is buried in the ground, is covered with a layer of soil.
- 2-) Poyraz Aquarium: It is a beautiful Turquoise Bay where you can see the bottom of the sea at a depth of 20 meters. You can see wild boars searching for food on the beach. Throw a piece of bread into the sea from the boat, then watch the fish fight.
- 3-) Diver's Bay: It is a great place for snorkeling. It is one of the Symbol of Bodrum diving places.
- 4-) Rabbit Bay: Let yourself go in the sea! The sea is clean, refreshing and has a big beach. Also you can benefit of the Angel water sports activities in the Bay.