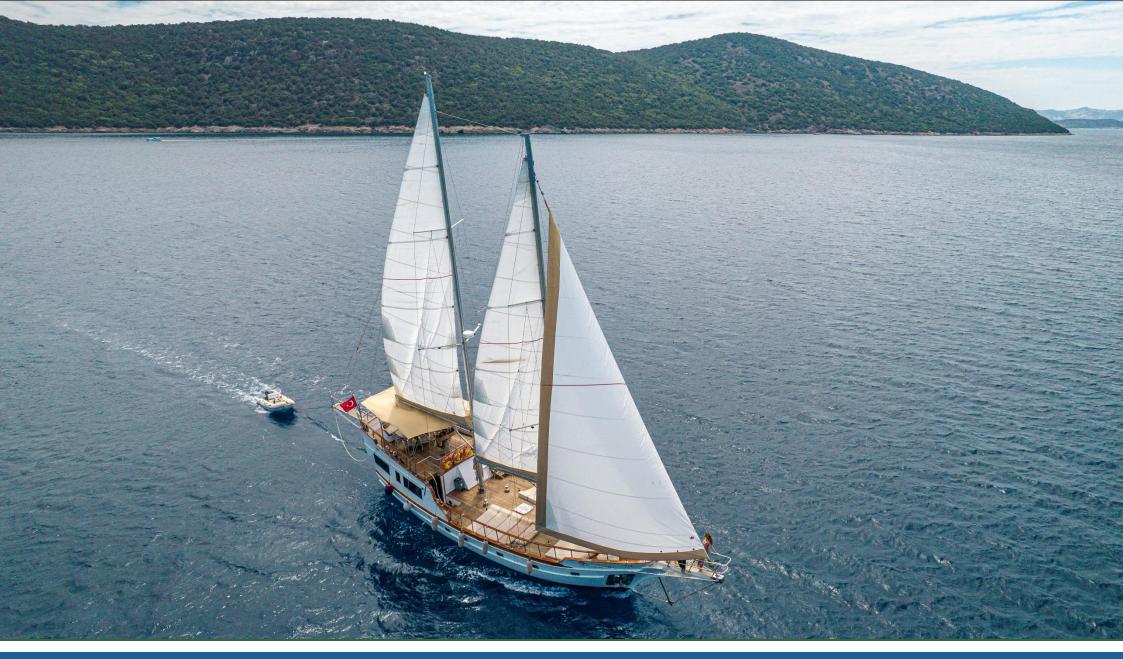

With its pleasant crew, the **CASTIEL** has all the comfort for short cruises on the Aegean Sea.

# **Specifications**

| Boat Name      | CASTIEL                       | Base Port       | Bodrum                        |
|----------------|-------------------------------|-----------------|-------------------------------|
| Builder        | BODRUM                        | Build/Refit     | 2010/2023                     |
| Length         | 22,00 m                       | Beam            | 4,50m                         |
| Cruising speed | 8 (Max speed 11)              | Consumption     | 150 Lt                        |
| Bathroom       | 1                             | Crew            | Captain, Stewardess, Deckhand |
| Cabins         | 1 Double, 4 Single's          | Guests cruising | 12(sleeping 10)               |
| Water Toys     | Snorkeling equipments, seabob | Spoken Language | Turkish, English, Russian     |