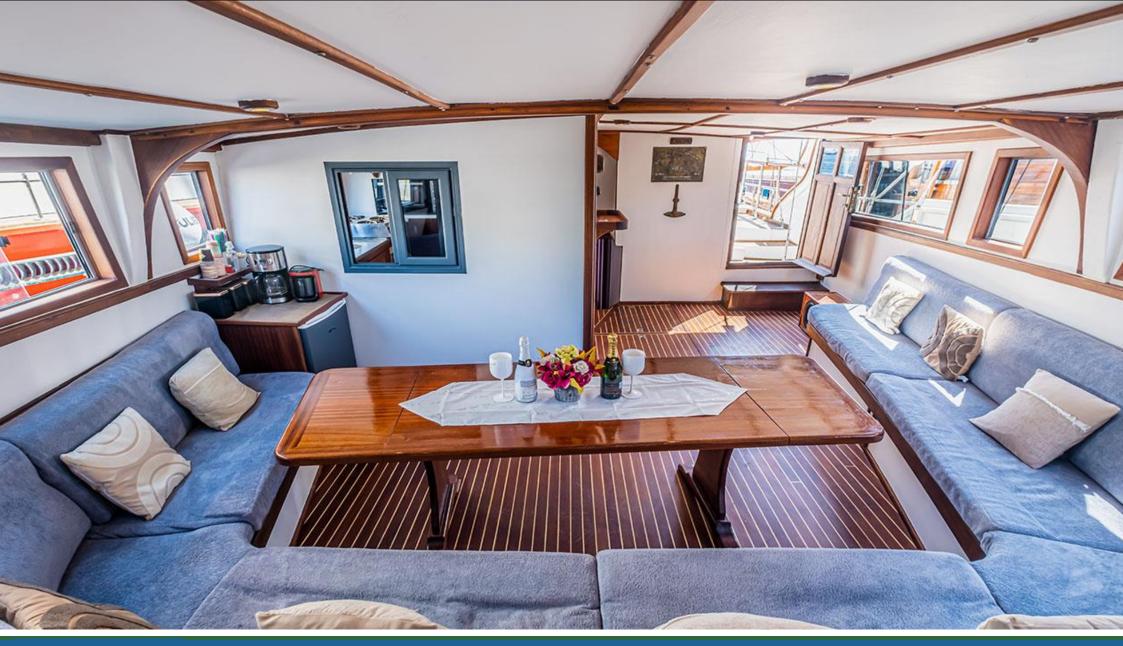

With its pleasant crew, the **CASTIEL** has all the comfort for short cruises on the Aegean Sea.

# **Specifications**

| Boat Name      | CASTIEL                       | Base Port       | Bodrum                        |
|----------------|-------------------------------|-----------------|-------------------------------|
| Builder        | BODRUM                        | Build/Refit     | 2010/2023                     |
| Length         | 22,00 m                       | Beam            | 4,50m                         |
| Cruising speed | 8 (Max speed 11)              | Consumption     | 150 Lt                        |
| Bathroom       | 1                             | Crew            | Captain, Stewardess, Deckhand |
| Cabins         | 1 Double, 4 Single's          | Guests cruising | 12(sleeping 10)               |
| Water Toys     | Snorkeling equipments, seabob | Spoken Language | Turkish, English, Russian     |