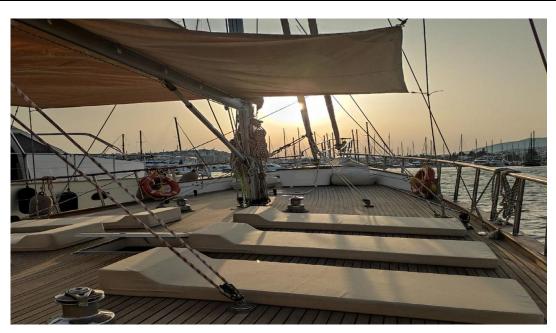

With its pleasant crew, the **CASTIEL** has all the comfort for short cruises on the Aegean Sea.

# **Specifications**

| Boat Name      | CASTIEL                       | Base Port       | Bodrum                        |
|----------------|-------------------------------|-----------------|-------------------------------|
| Builder        | BODRUM                        | Build/Refit     | 2010/2023                     |
| Length         | 22,00 m                       | Beam            | 4,50m                         |
| Cruising speed | 8 (Max speed 11)              | Consumption     | 150 Lt                        |
| Bathroom       | 1                             | Crew            | Captain, Stewardess, Deckhand |
| Cabins         | 1 Double, 4 Single's          | Guests cruising | 12(sleeping 10)               |
| Water Toys     | Snorkeling equipments, seabob | Spoken Language | Turkish, English, Russian     |