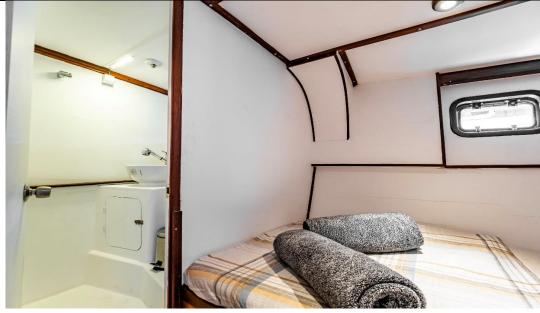

# **Specifications**

| Boat Name      | CASTIEL                       | Base Port       | Bodrum                        |
|----------------|-------------------------------|-----------------|-------------------------------|
| Builder        | BODRUM                        | Build/Refit     | 2010/2023                     |
| Length         | 22,00 m                       | Beam            | 4,50m                         |
| Cruising speed | 8 (Max speed 11)              | Consumption     | 150 Lt                        |
| Bathroom       | 1                             | Crew            | Captain, Stewardess, Deckhand |
| Cabins         | 1 Double, 4 Single's          | Guests cruising | 12(sleeping 10)               |
| Water Toys     | Snorkeling equipments, seabob | Spoken Language | Turkish, English, Russian     |