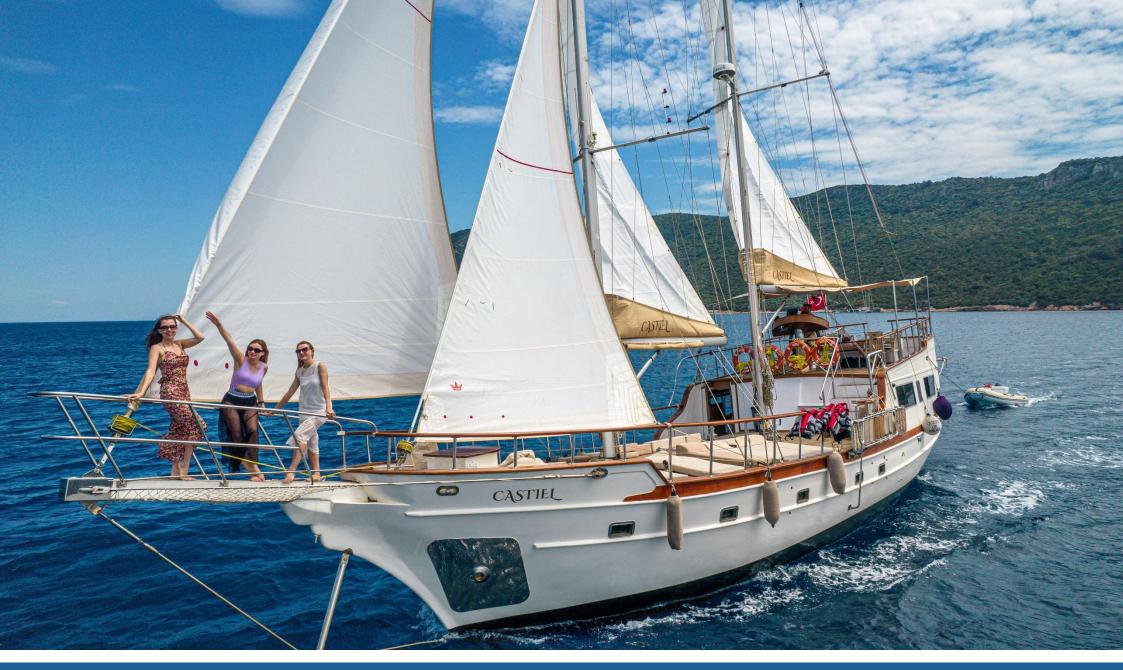

With its pleasant crew, the **CASTIEL** has all the comfort for short cruises on the Aegean Sea.

# **Specifications**

| Boat Name      | CASTIEL                       | Base Port       | Bodrum                        |
|----------------|-------------------------------|-----------------|-------------------------------|
| Builder        | BODRUM                        | Build/Refit     | 2010/2023                     |
| Length         | 22,00 m                       | Beam            | 4,50m                         |
| Cruising speed | 8 (Max speed 11)              | Consumption     | 150 Lt                        |
| Bathroom       | 1                             | Crew            | Captain, Stewardess, Deckhand |
| Cabins         | 1 Double, 4 Single's          | Guests cruising | 12(sleeping 10)               |
| Water Toys     | Snorkeling equipments, seabob | Spoken Language | Turkish, English, Russian     |