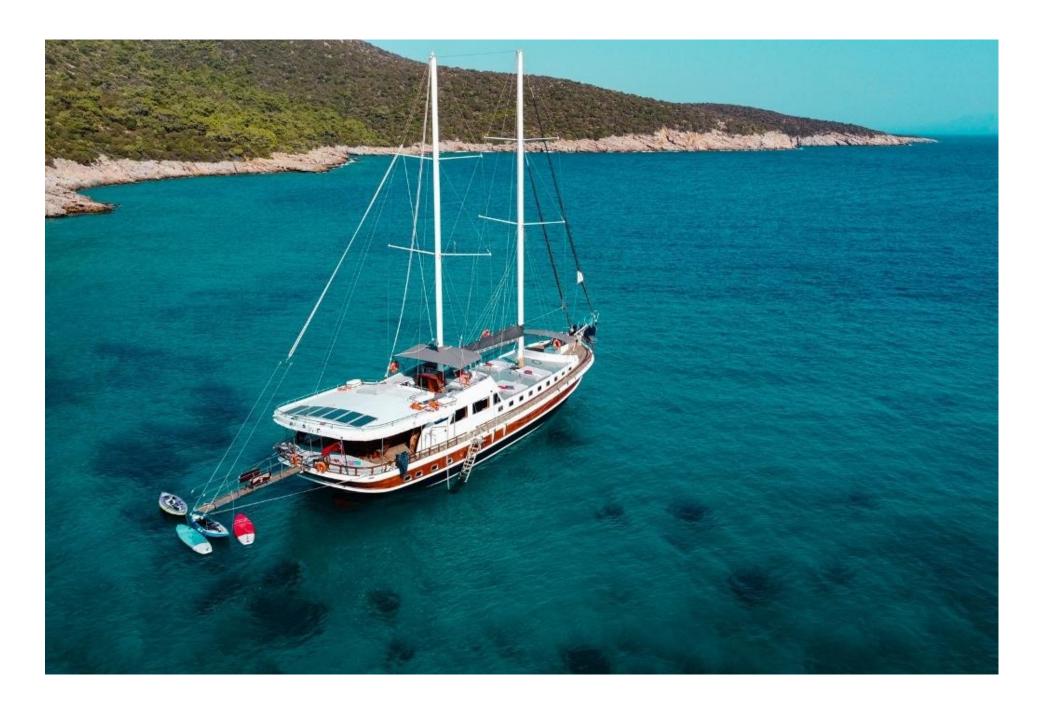

ck Dining Area

Fire Extinguishers

Safety Equipments

Life Jackets

Music System

VHF Radio

Full Navigation Equipment

Fully Equipped Galley

Fridge

Freezer

Ice Maker

Wine Cooler

Crew Cabin

Sailing Equipment

**Deck Shower** 

Swim Ladder

Sun Awnings

Sun Beds

3 x Wine fridge

JBL party box

4.50 m. Zodiac Boat with 40 Hp Outboard

2 x Canoes

2 x Paddle Board

**Basic Fishing Equipment** 

Dishwasher

3 x Coffeemaker

Hot watersystem

Seating area in the saloon

TV in thesaloon

Netflix + Playstation

CD/DVD player in the saloon

Musicsysteminthesaloon

Air condition in all the cabins

Shower in all the cabins

House type to ilets all in the cabins

Towel sets all in the cabins

Hair dryer allin the cabins

Rummikub (Okey) game set

Backgammon game set

Play cards + box games