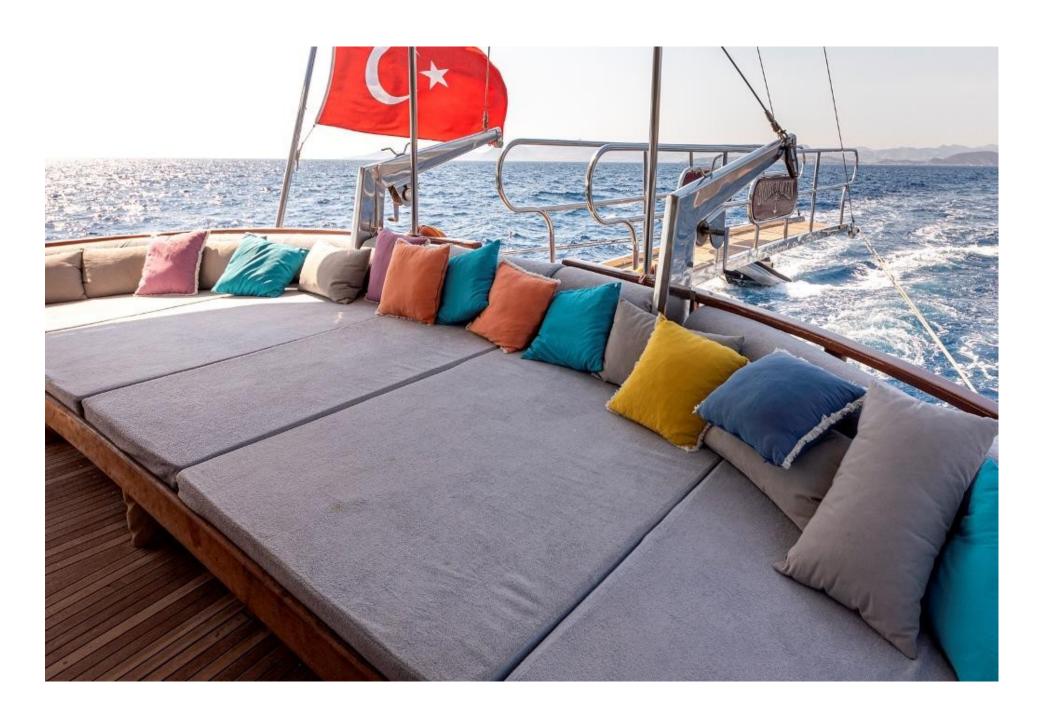

## **EQUIPMENTONBOARD**

Aft Deck Dining Area

Fire Extinguishers

Safety Equipments

Life Jackets

Music System

VHF Radio

Full Navigation Equipment

Swim Ladder

Sun Awnings

Sun Beds

3 x Wine fridge

JBL party box

4.50 m. Zodiac Boat with 40 Hp Outboard

2 x Canoes

2 x Paddle Board