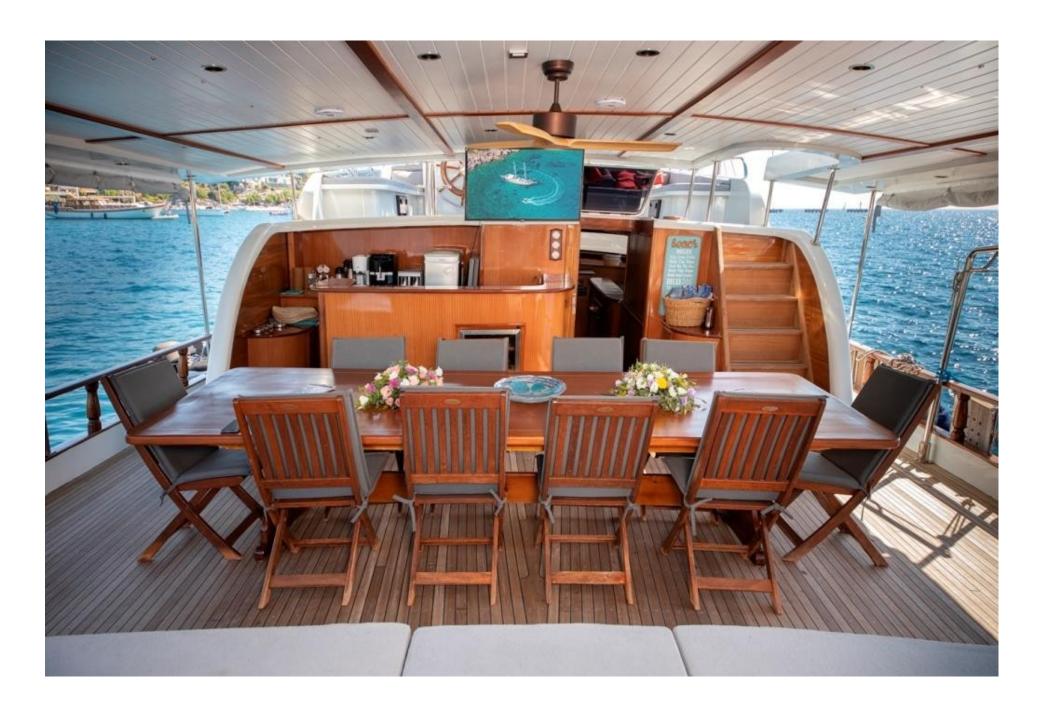

## **EQUIPMENTONBOARD**

Aft Deck Dining Area

Fire Extinguishers

Safety Equipments

Life Jackets

Music System

VHF Radio

Full Navigation Equipment

**Basic Fishing Equipment** 

Dishwasher

3 x Coffeemaker

Hot watersystem

Seating area in the saloon

TV in thesaloon

Netflix + Playstation

CD/DVD player in the saloon