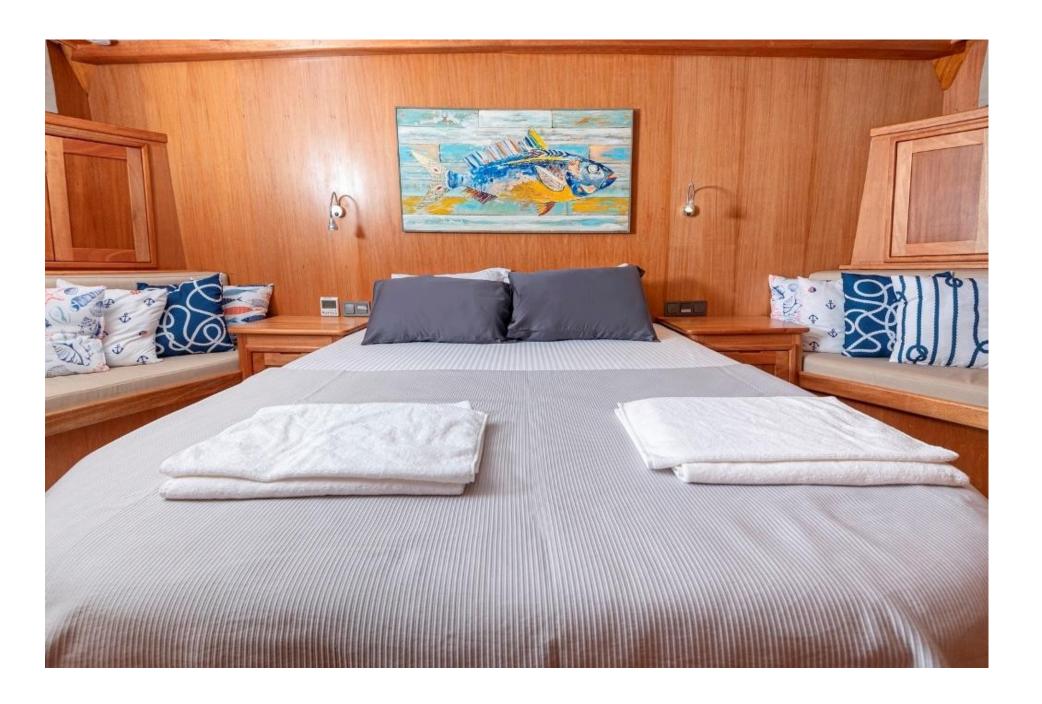

#### **ACCOMMODATION**

Number of Cabins : 6

CabinConfiguration : 2 Master + 4 Double

Number of Guests: 12

Air Conditioning : 8-10 hours daily

CrewQuarters : Seperate

Galley : FullyEquipped

4 smart tv with ip tv , playstation + Netflix

Musicsysteminthesaloon

Air condition in all the cabins

Shower in all the cabins

House type to ilets all in the cabins

Towel sets all in the cabins

Hair dryer allin the cabins

Rummikub (Okey) game set

Backgammon game set