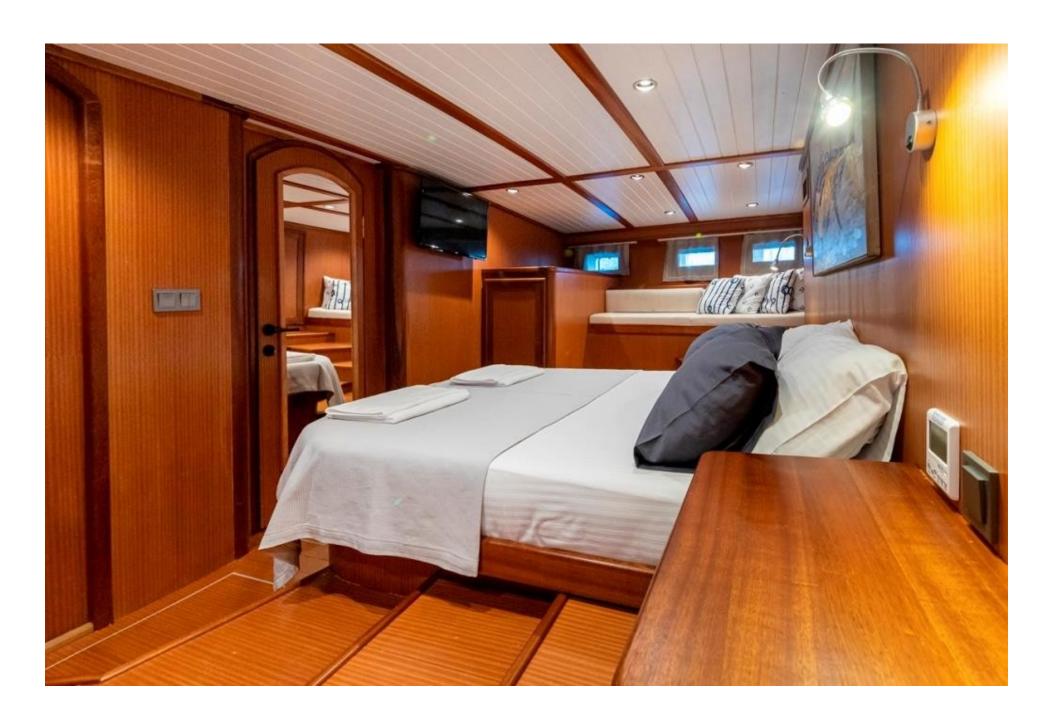

#### **ACCOMMODATION**

Number of Cabins : 6

CabinConfiguration : 2 Master + 4 Double

Number of Guests: 12

Air Conditioning : 8-10 hours daily

CrewQuarters : Seperate

Galley : FullyEquipped

4 smart tv with ip tv , playstation + Netflix

Musicsysteminthesaloon

Air condition in all the cabins

Shower in all the cabins

House type to ilets all in the cabins

Towel sets all in the cabins

Hair dryer allin the cabins

Rummikub (Okey) game set

Backgammon game set