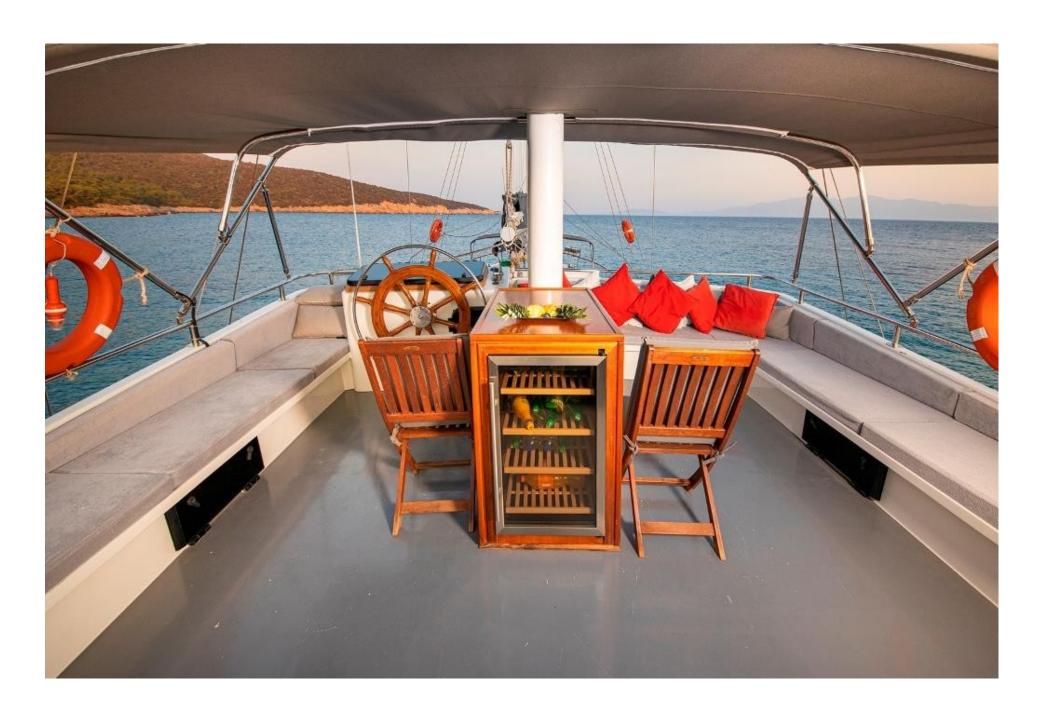

Fully Equipped Galley

Fridge

Freezer

Ice Maker

Wine Cooler

Crew Cabin

Sailing Equipment

**Deck Shower** 

Swim Ladder

Sun Awnings

Sun Beds

3 x Wine fridge

JBL party box

4.50 m. Zodiac Boat with 40 Hp Outboard

2 x Canoes

2 x Paddle Board