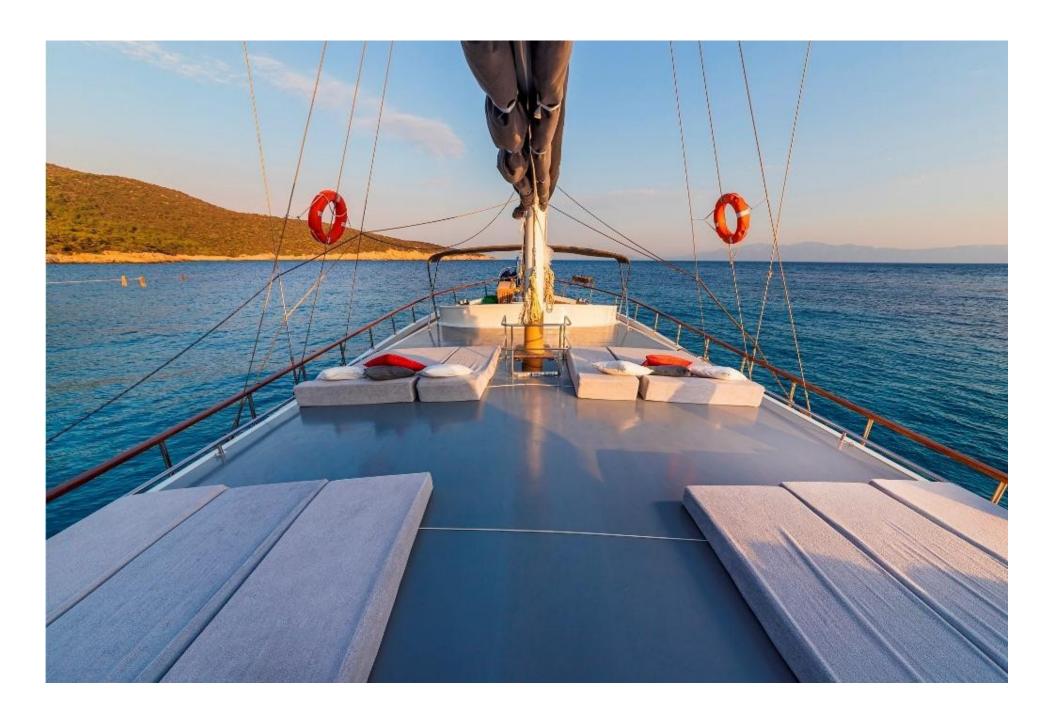

Swim Ladder

Sun Awnings

Sun Beds

3 x Wine fridge

JBL party box

4.50 m. Zodiac Boat with 40 Hp Outboard

2 x Canoes

2 x Paddle Board