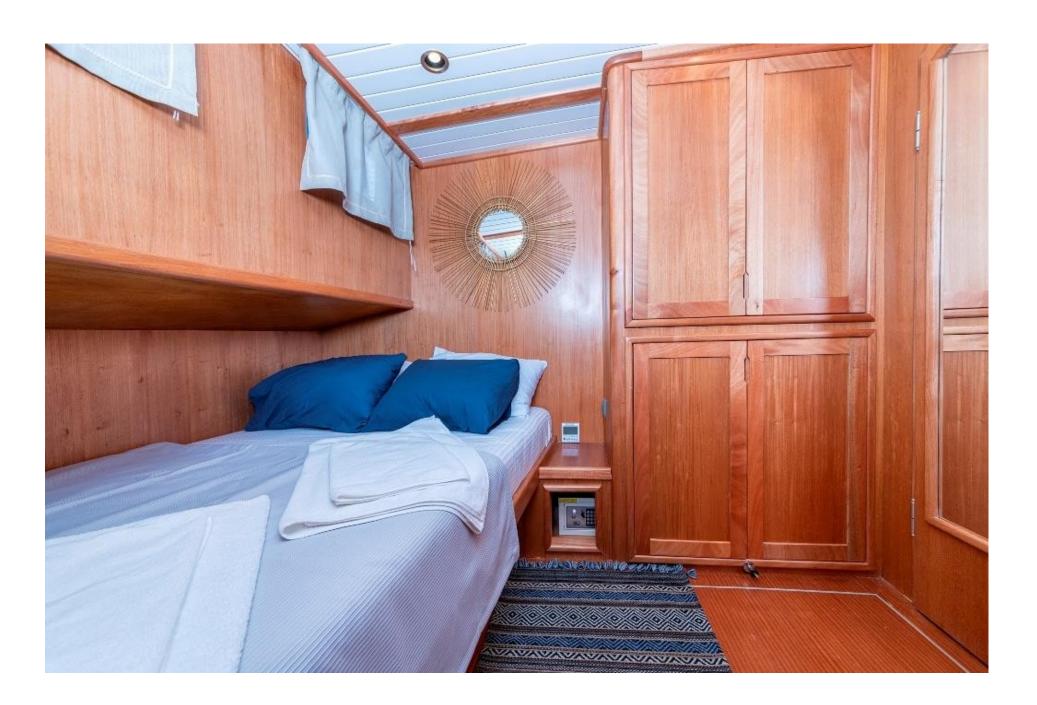

#### **ACCOMMODATION**

Number of Cabins : 6

CabinConfiguration : 2 Master + 4 Double

Number of Guests: 12

Air Conditioning : 8-10 hours daily

CrewQuarters : Seperate

Galley : FullyEquipped

4 smart tv with ip tv , playstation + Netflix

Musicsysteminthesaloon

Air condition in all the cabins

Shower in all the cabins

House type to ilets all in the cabins

Towel sets all in the cabins

Hair dryer allin the cabins

Rummikub (Okey) game set

Backgammon game set