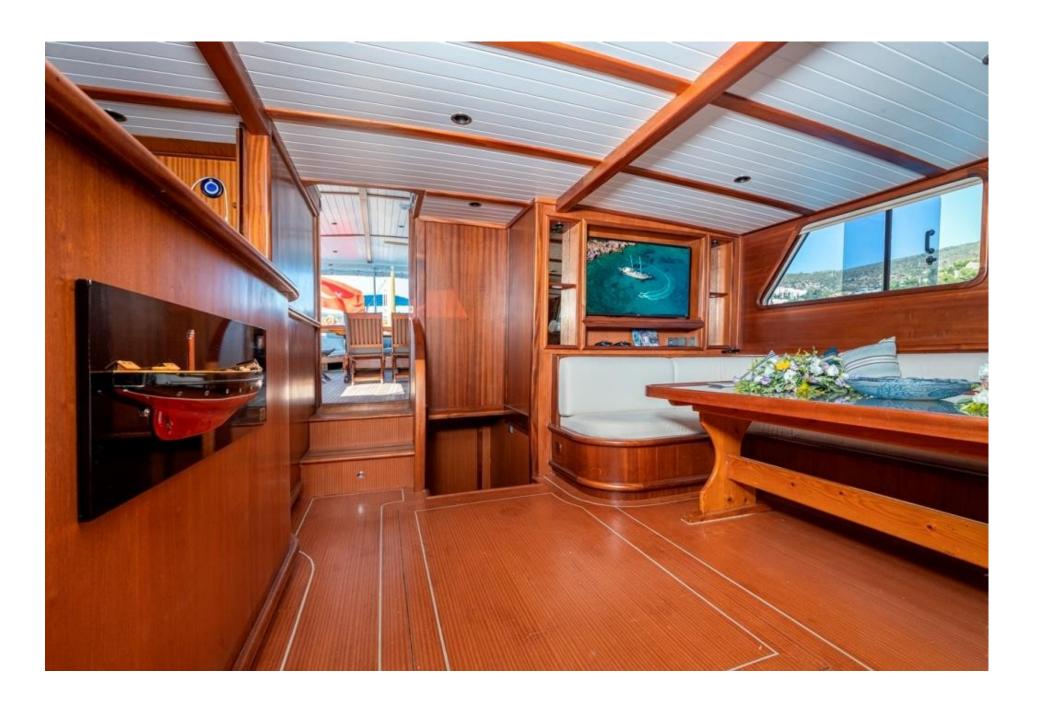

**Basic Fishing Equipment** 

Dishwasher

3 x Coffeemaker

Hot watersystem

Seating area in the saloon

TV in thesaloon

Netflix + Playstation

CD/DVD player in the saloon