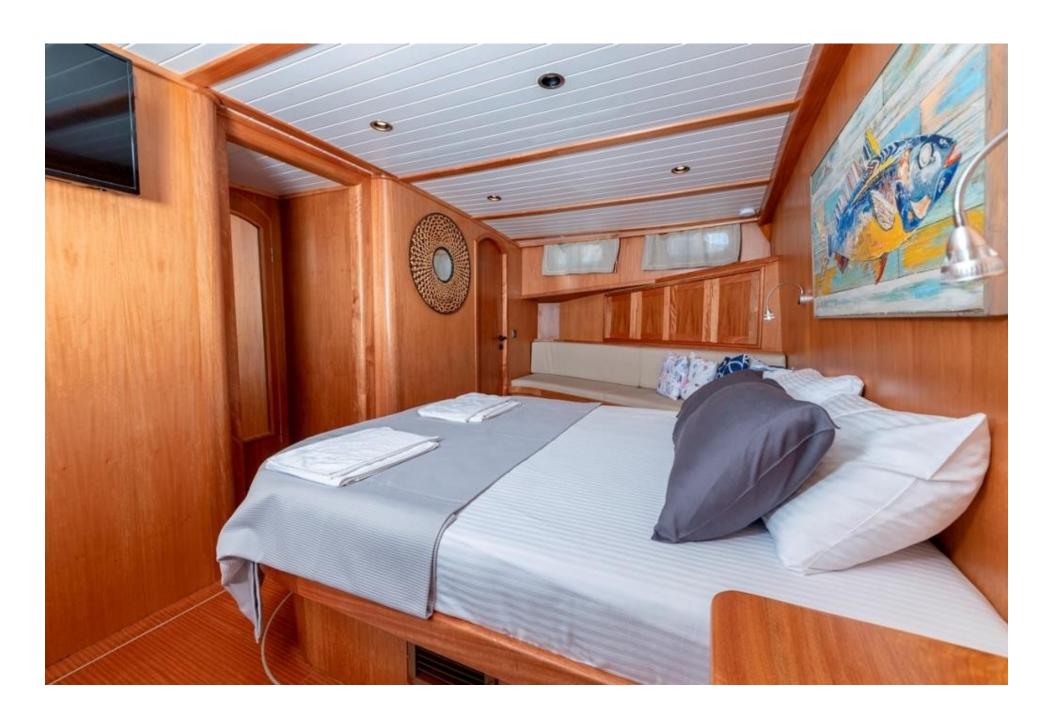

#### **ACCOMMODATION**

Number of Cabins : 6

CabinConfiguration : 2 Master + 4 Double

Number of Guests: 12

Air Conditioning : 8-10 hours daily

CrewQuarters : Seperate

Galley : FullyEquipped

4 smart tv with ip tv , playstation + Netflix

Musicsysteminthesaloon

Air condition in all the cabins

Shower in all the cabins

House type to ilets all in the cabins

Towel sets all in the cabins

Hair dryer allin the cabins

Rummikub (Okey) game set

Backgammon game set