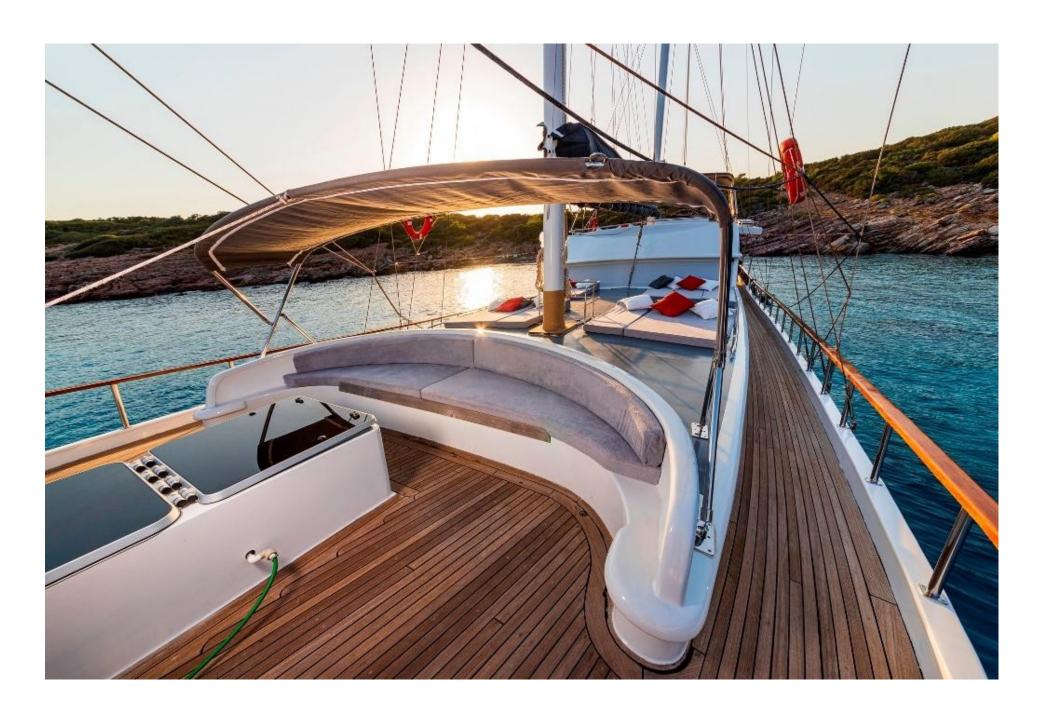

Swim Ladder

Sun Awnings

Sun Beds

3 x Wine fridge

JBL party box

4.50 m. Zodiac Boat with 40 Hp Outboard

2 x Canoes

2 x Paddle Board