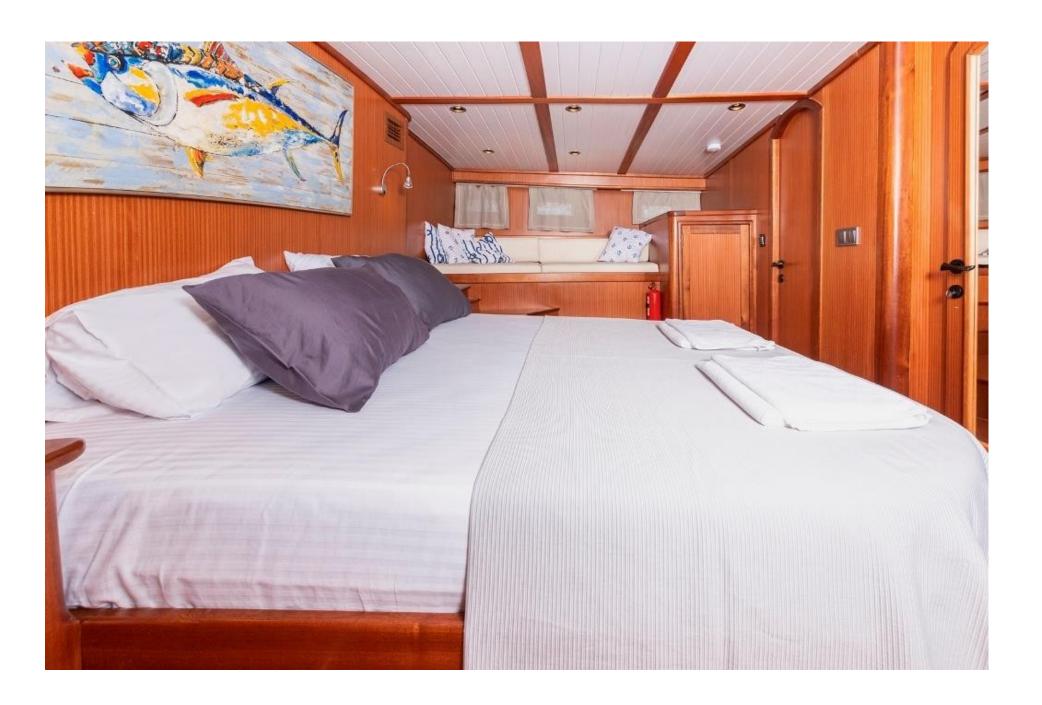

#### **ACCOMMODATION**

Number of Cabins : 6

CabinConfiguration : 2 Master + 4 Double

Number of Guests: 12

Air Conditioning : 8-10 hours daily

CrewQuarters : Seperate

Galley : FullyEquipped

4 smart tv with ip tv , playstation + Netflix

Musicsysteminthesaloon

Air condition in all the cabins

Shower in all the cabins

House type to ilets all in the cabins

Towel sets all in the cabins

Hair dryer allin the cabins

Rummikub (Okey) game set

Backgammon game set