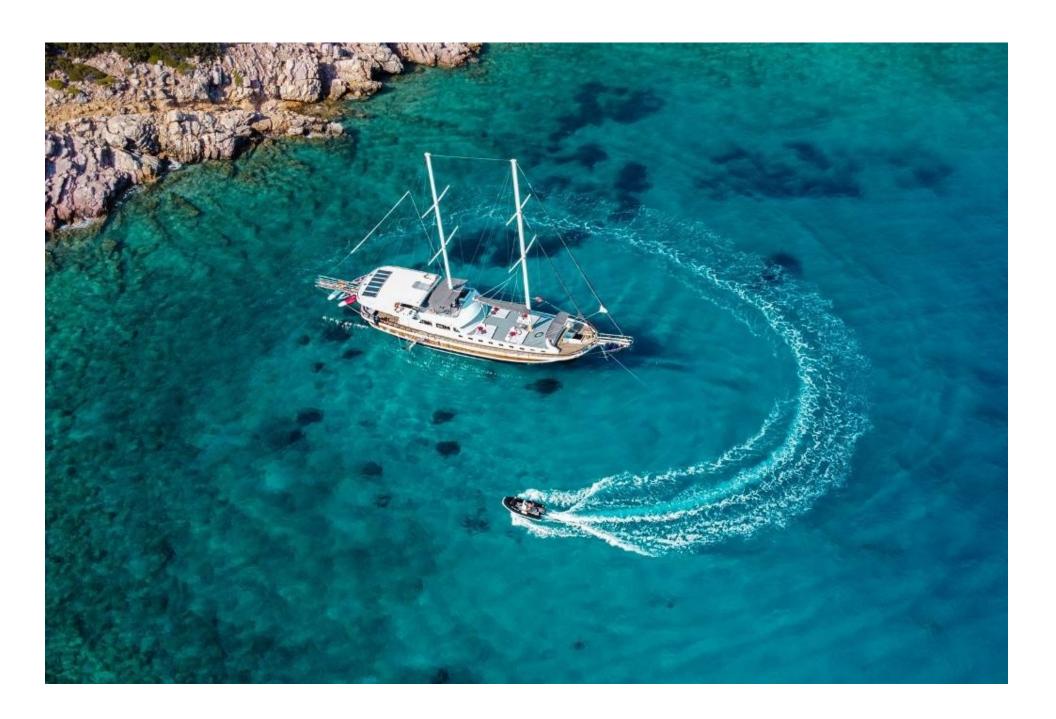

Deck Dining Area

Fire Extinguishers

Safety Equipments

Life Jackets

Music System

VHF Radio

Full Navigation Equipment

Fully Equipped Galley

Fridge

Freezer

Ice Maker

Wine Cooler

Crew Cabin

Sailing Equipment

**Deck Shower** 

Swim Ladder

Sun Awnings

Sun Beds

3 x Wine fridge

JBL party box

4.50 m. Zodiac Boat with 40 Hp Outboard

2 x Canoes

2 x Paddle Board

**Basic Fishing Equipment** 

Dishwasher

3 x Coffeemaker

Hot watersystem

Seating area in the saloon

TV in thesaloon

Netflix + Playstation

CD/DVD player in the saloon

Musicsysteminthesaloon

Air condition in all the cabins

Shower in all the cabins

House type to ilets all in the cabins

Towel sets all in the cabins

Hair dryer allin the cabins

Rummikub (Okey) game set

Backgammon game set

Play cards + box games